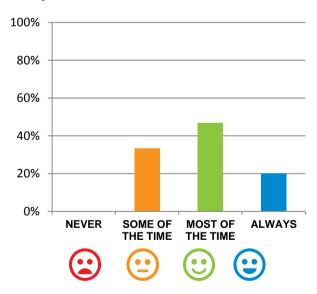

#### Do you like the food here?

67% of responses were: most of the time or always