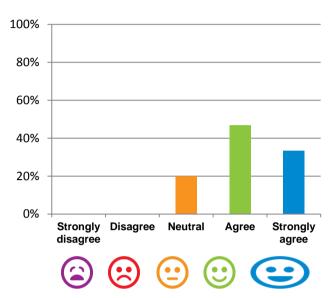

# If I'm feeling a bit sad or worried, there are staff here who I can talk to.

80% of responses were: agree or strongly agree