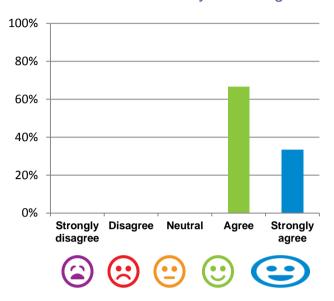

#### The staff know what they are doing.

100% of responses were: agree or strongly agree

### This place is well run.

100% of responses were: agree or strongly agree

# I am encouraged to do as much as possible for myself.

100% of responses were: agree or strongly agree

Home name: Churches of Christ Care Brig-O-Doon Aged Care Service Acacia Ri**Oge**es of audit: 28 August 18 to 30 August 18 RACS ID: 5965