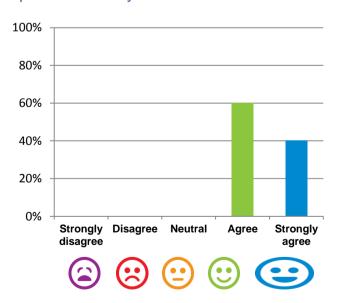

# I am encouraged to do as much as possible for myself.

100% of responses were: agree or strongly agree

Home name: Churches of Christ Care Brig-O-Doon Aged Care Service Acacia Ri**Oge**es of audit: 28 August 18 to 30 August 18 RACS ID: 5965