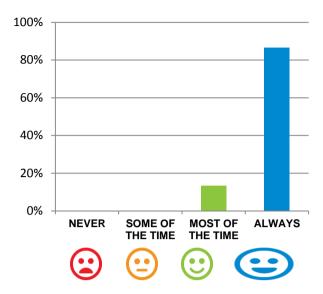

#### Do you like the food here?

67% of responses were: most of the time or always