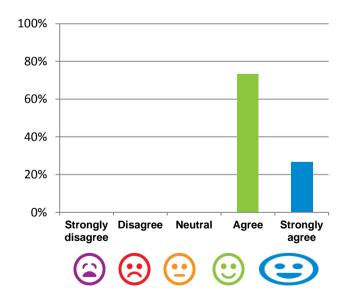

Brig-O-Doon Aged Care Service Acacia Ridgetes of audit: 28 August 18 to 30 August 18 RACS ID: 5965

RPT-ACC-0096 v14.3

#### Do staff meet your healthcare needs?



93% of responses were: most of the time or always

# Do staff follow up when you raise things with them?



100% of responses were: most of the time or always

#### Do the staff explain things to you?



87% of responses were: most of the time or always

#### Do you like the food here?



67% of responses were: most of the time or always

### Do you agree with these statements?

# If I'm feeling a bit sad or worried, there are staff here who I can talk to.



80% of responses were: agree or strongly agree

#### The staff know what they are doing.



100% of responses were: agree or strongly agree

### This place is well run.



100% of responses were: agree or strongly agree

# I am encouraged to do as much as possible for myself.



100% of responses were: agree or strongly agree

Home name: Churches of Christ Care Brig-O-Doon Aged Care Service Acacia Ri**Oge**es of audit: 28 August 18 to 30 August 18 RACS ID: 5965

RPT-ACC-0096 v14.3