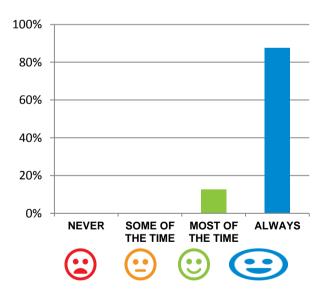

#### Do the staff explain things to you?

87% of responses were: most of the time or always