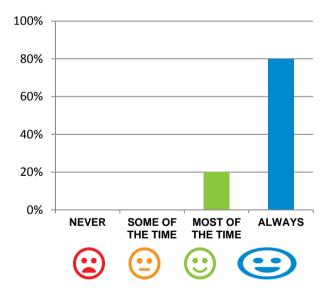

#### Do staff meet your healthcare needs?

93% of responses were: most of the time or always