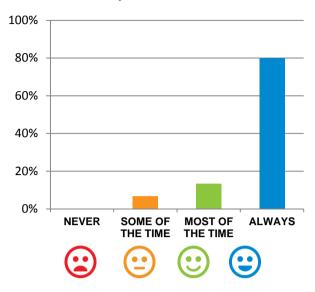

# If I'm feeling a bit sad or worried, there are staff here who I can talk to.

80% of responses were: agree or strongly agree