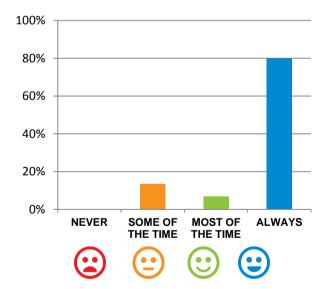

#### Do staff meet your healthcare needs?

93% of responses were: most of the time or always