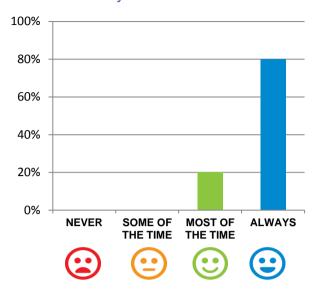

#### Do staff treat you with respect?

100% of responses were: most of the time or always