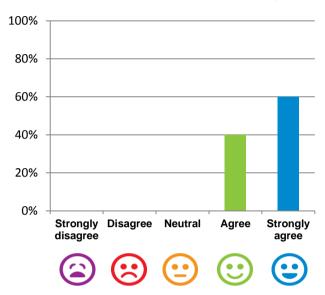

#### The staff know what they are doing.

100% of responses were: agree or strongly agree