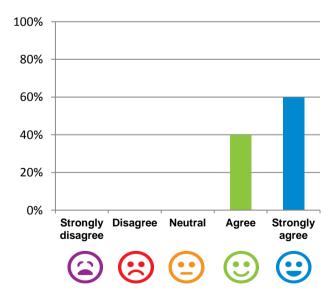

Fassifern Aged Care Service Boo Dates of audit: 05 September 18 to 07 September 18 RACS ID: 5058

RPT-ACC-0096 v14.3

#### Do staff meet your healthcare needs?



100% of responses were: most of the time or always

# Do staff follow up when you raise things with them?



100% of responses were: most of the time or always

#### Do the staff explain things to you?



100% of responses were: most of the time or always

#### Do you like the food here?



93% of responses were: most of the time or always

### Do you agree with these statements?

# If I'm feeling a bit sad or worried, there are staff here who I can talk to.



87% of responses were: agree or strongly agree

#### The staff know what they are doing.



100% of responses were: agree or strongly agree

### This place is well run.



100% of responses were: agree or strongly agree

# I am encouraged to do as much as possible for myself.



93% of responses were: agree or strongly agree

Home name: Churches of Christ Care Fassifern Aged Care Service Boo Dates of audit: 05 September 18 to 07 September 18 RACS ID: 5058 RPT-ACC-0096 v14.3