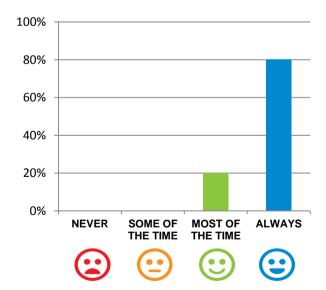

#### Do staff meet your healthcare needs?

100% of responses were: most of the time or always