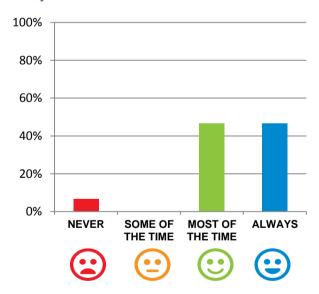

#### Do you like the food here?

93% of responses were: most of the time or always