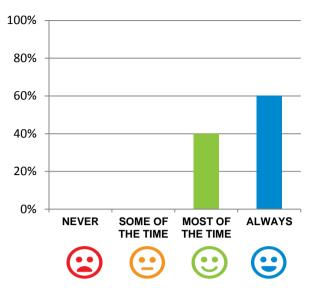

#### Do you like the food here?

93% of responses were: most of the time or always