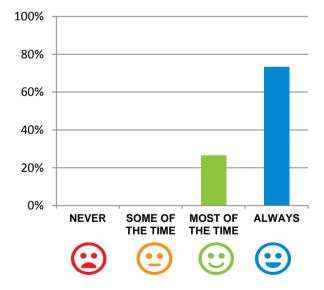

#### Do staff meet your healthcare needs?

100% of responses were: most of the time or always