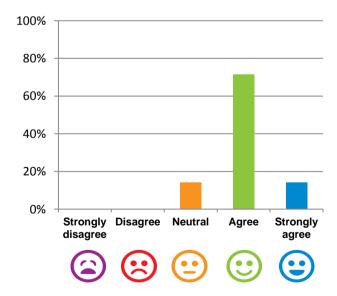

## If I'm feeling a bit sad or worried, there are staff here who I can talk to.

79% of responses were: agree or strongly agree