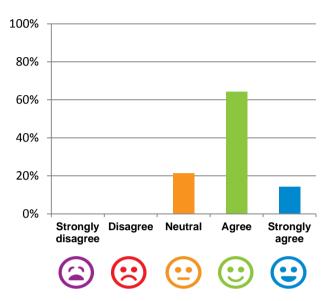

ct?



93% of responses were: most of the time or always

#### Do you feel safe here?



100% of responses were: most of the time or always

Home name: Churches of Christ Care Fair Haven Aged Care Service HeDaty Bafyaudit: 26 September 17 to 27 September 17 RACS ID: 5322 RPT-ACC-0096 v14.3

#### Do staff meet your healthcare needs?



100% of responses were: most of the time or always

# Do staff follow up when you raise things with them?



93% of responses were: most of the time or always

#### Do the staff explain things to you?



93% of responses were: most of the time or always

#### Do you like the food here?



71% of responses were: most of the time or always

### Do you agree with these statements?

## If I'm feeling a bit sad or worried, there are staff here who I can talk to.



79% of responses were: agree or strongly agree

#### The staff know what they are doing.



100% of responses were: agree or strongly agree

#### This place is well run.



86% of responses were: agree or strongly agree

# I am encouraged to do as much as possible for myself.



100% of responses were: agree or strongly agree

Home name: Churches of Christ Care Fair Haven Aged Care Service HeDaty:Safyaudit: 26 September 17 to 27 September 17 RACS ID: 5322 RPT-ACC-0096 v14.3