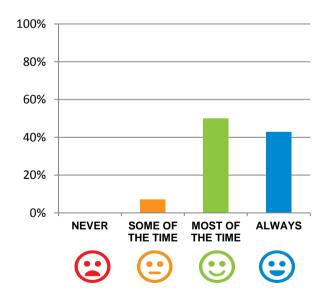

#### Do staff treat you with respect?

93% of responses were: most of the time or always