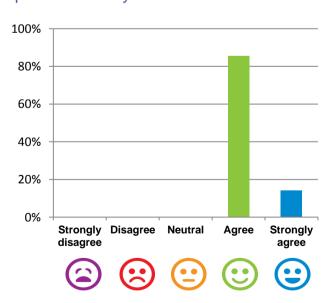

#### The staff know what they are doing.

100% of responses were: agree or strongly agree