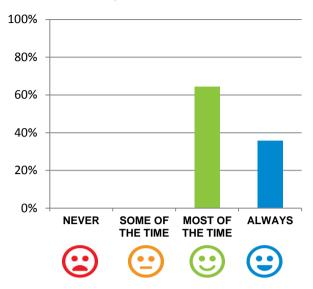

#### Do staff meet your healthcare needs?

100% of responses were: most of the time or always