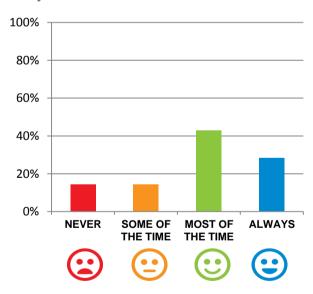

#### Do you like the food here?

71% of responses were: most of the time or always