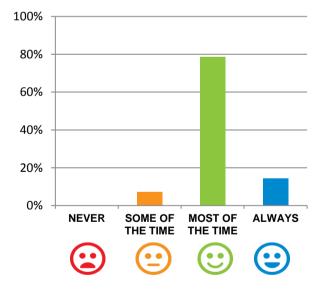

#### Do staff meet your healthcare needs?

100% of responses were: most of the time or always