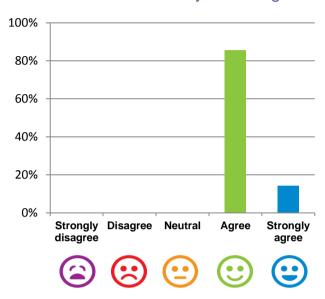

#### The staff know what they are doing.

100% of responses were: agree or strongly agree