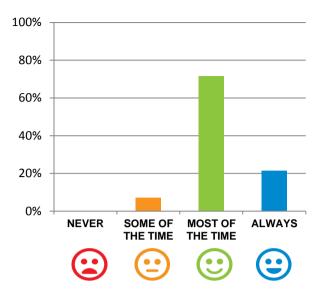

# Do staff follow up when you raise things with them?

93% of responses were: most of the time or always