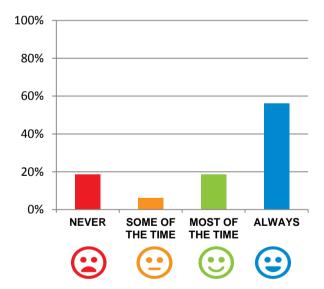

#### Do staff meet your healthcare needs?

94% of responses were: most of the time or always