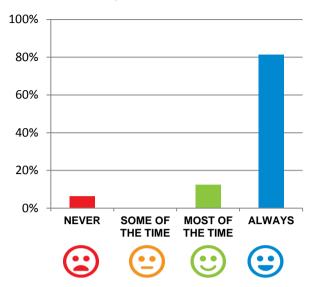

#### Do you like the food here?

75% of responses were: most of the time or always