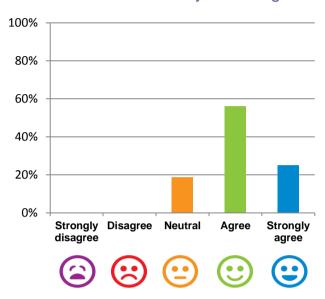

# I am encouraged to do as much as possible for myself.

94% of responses were: agree or strongly agree