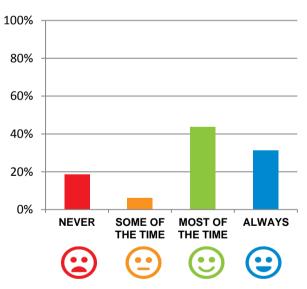

#### Do you like the food here?

75% of responses were: most of the time or always