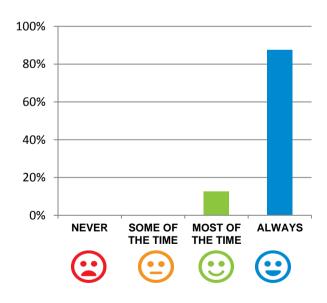

#### Do staff meet your healthcare needs?

94% of responses were: most of the time or always