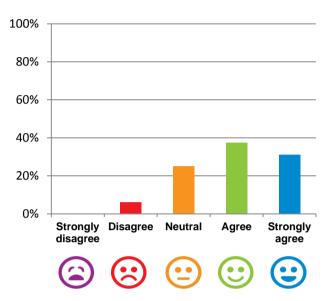

spect?



100% of responses were: most of the time or always

#### Do you feel safe here?



100% of responses were: most of the time or always

Home name: Churches of Christ Care Golden Age Aged Care Services Southport RACS ID: 5060

Dates of audit: 29 May 18 to 31 May 18 RPT-ACC-0096 v14.3

#### Do staff meet your healthcare needs?



94% of responses were: most of the time or always

# Do staff follow up when you raise things with them?



81% of responses were: most of the time or always

#### Do the staff explain things to you?



75% of responses were: most of the time or always

#### Do you like the food here?



75% of responses were: most of the time or always

### Do you agree with these statements?

# If I'm feeling a bit sad or worried, there are staff here who I can talk to.



69% of responses were: agree or strongly agree

#### The staff know what they are doing.



81% of responses were: agree or strongly agree

#### This place is well run.



81% of responses were: agree or strongly agree

# I am encouraged to do as much as possible for myself.



94% of responses were: agree or strongly agree