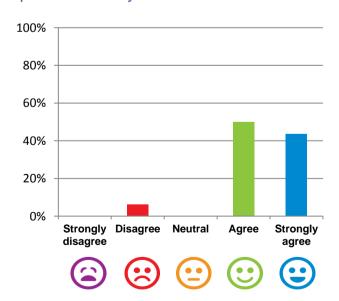

# I am encouraged to do as much as possible for myself.

94% of responses were: agree or strongly agree