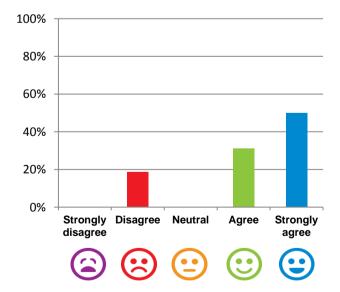

# If I'm feeling a bit sad or worried, there are staff here who I can talk to.

69% of responses were: agree or strongly agree