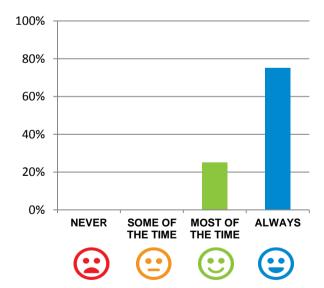

#### Do the staff explain things to you?

75% of responses were: most of the time or always