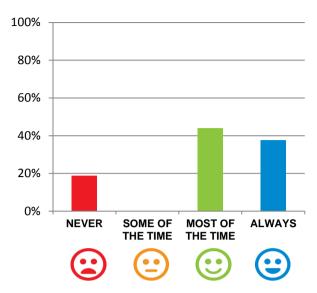

# Do staff follow up when you raise things with them?

81% of responses were: most of the time or always