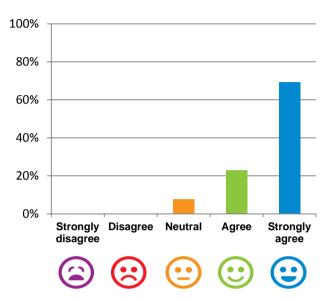

## If I'm feeling a bit sad or worried, there are staff here who I can talk to.

92% of responses were: agree or strongly agree