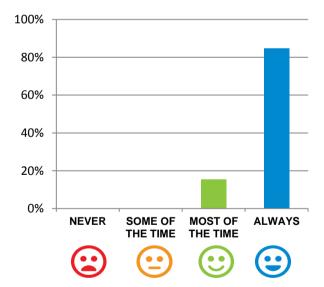

#### Do staff treat you with respect?

100% of responses were: most of the time or always