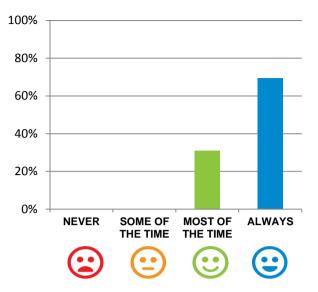

## Do staff follow up when you raise things with them?

100% of responses were: most of the time or always