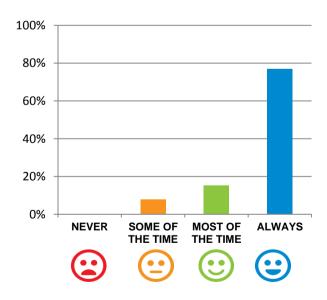

#### Do you feel safe here?

92% of responses were: most of the time or always

Home name: Churches of Christ Care Rockingham Aged Care Service Card Dalles of audit: 13 February 18 to 15 February 18 RACS ID: 5143