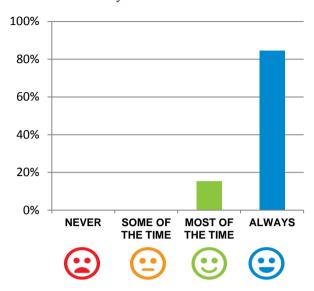

#### Do staff meet your healthcare needs?

100% of responses were: most of the time or always