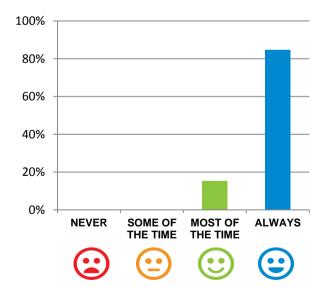

#### Do staff treat you with respect?

100% of responses were: most of the time or always