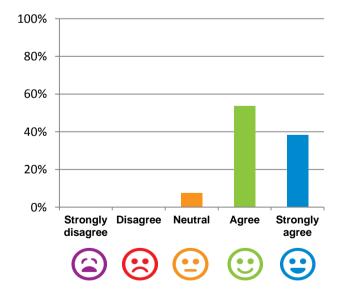

ingham Aged Care Service Card Dalles of audit: 13 February 18 to 15 February 18 RACS ID: 5143

RPT-ACC-0096 v14.3

#### Do staff meet your healthcare needs?



100% of responses were: most of the time or always

## Do staff follow up when you raise things with them?



100% of responses were: most of the time or always

#### Do the staff explain things to you?



100% of responses were: most of the time or always

#### Do you like the food here?



100% of responses were: most of the time or always

### Do you agree with these statements?

## If I'm feeling a bit sad or worried, there are staff here who I can talk to.



92% of responses were: agree or strongly agree

#### The staff know what they are doing.



100% of responses were: agree or strongly agree

#### This place is well run.



92% of responses were: agree or strongly agree

## I am encouraged to do as much as possible for myself.



100% of responses were: agree or strongly agree

Home name: Churches of Christ Care Rockingham Aged Care Service Card Delles of audit: 13 February 18 to 15 February 18 RACS ID: 5143

RPT-ACC-0096 v14.3