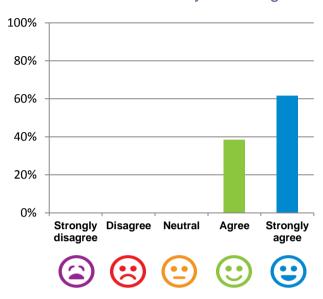

sponses were: most of the time or always

Home name: Churches of Christ Care Rockingham Aged Care Service Card Dalles of audit: 13 February 18 to 15 February 18 RACS ID: 5143

RPT-ACC-0096 v14.3

#### Do staff meet your healthcare needs?



100% of responses were: most of the time or always

## Do staff follow up when you raise things with them?



100% of responses were: most of the time or always

#### Do the staff explain things to you?



100% of responses were: most of the time or always

#### Do you like the food here?



100% of responses were: most of the time or always

### Do you agree with these statements?

## If I'm feeling a bit sad or worried, there are staff here who I can talk to.



92% of responses were: agree or strongly agree

#### The staff know what they are doing.



100% of responses were: agree or strongly agree

#### This place is well run.



92% of responses were: agree or strongly agree

## I am encouraged to do as much as possible for myself.



100% of responses were: agree or strongly agree

Home name: Churches of Christ Care Rockingham Aged Care Service Card Delles of audit: 13 February 18 to 15 February 18 RACS ID: 5143

RPT-ACC-0096 v14.3