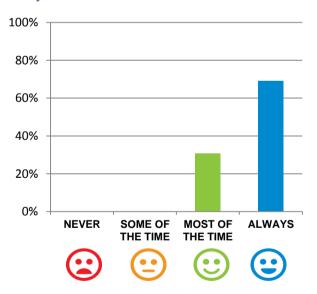

#### Do you feel safe here?

92% of responses were: most of the time or always

Home name: Churches of Christ Care Rockingham Aged Care Service Card Dalles of audit: 13 February 18 to 15 February 18 RACS ID: 5143