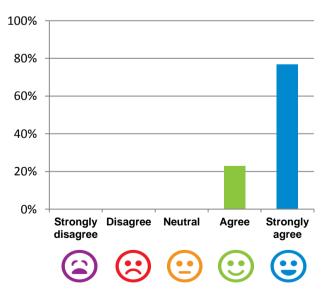

## I am encouraged to do as much as possible for myself.

100% of responses were: agree or strongly agree

Home name: Churches of Christ Care Rockingham Aged Care Service Card Delles of audit: 13 February 18 to 15 February 18 RACS ID: 5143