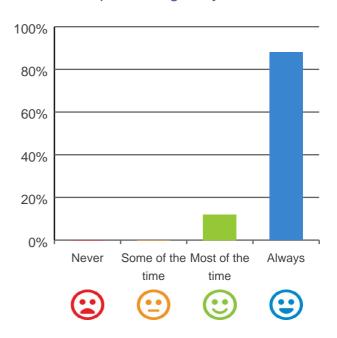

#### Do staff treat you with respect?

# 100% 80% 60% 40% 20% 0% Some of the Most of the Always time time

100% of responses were: most of the time or always