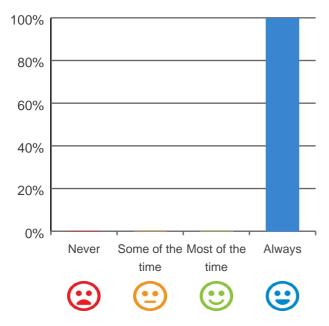

#### Are you encouraged to do as much as possible for yourself?

# 100% 80% 60% 40% 20% 0% Some of the Most of the Never Always time time

100% of responses were: most of the time or always