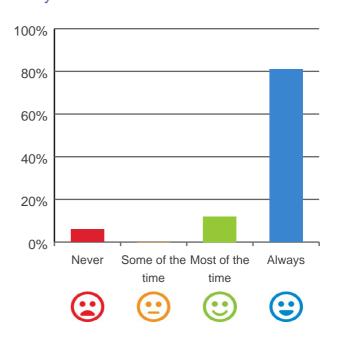

#### Do you feel at home here?

94% of responses were: most of the time or always

Dates of audit: 13 Aug 2019 to 16 Aug 2019