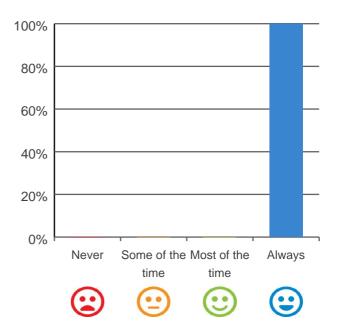

#### Do you feel safe here?

## 100% 80% 60% 40% 20% 0% Never Some of the Most of the Always time time

100% of responses were: most of the time or always