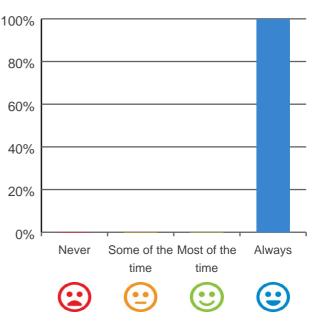

#### Do you feel safe here?

## 100% 80% 60% 40% 20% 0% Never Some of the Most of the Always time time

100% of responses were: most of the time or always