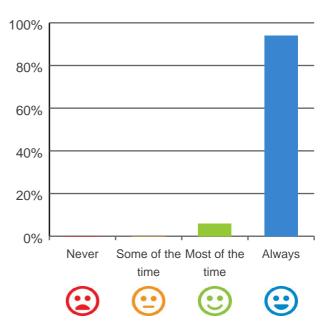

#### Do you have a say in your daily activities?

# 100% 80% 60% 40% 20% Never Some of the Most of the Always time time

100% of responses were: most of the time or always

#### Do you feel at home here?

94% of responses were: most of the time or always

Dates of audit: 13 Aug 2019 to 16 Aug 2019