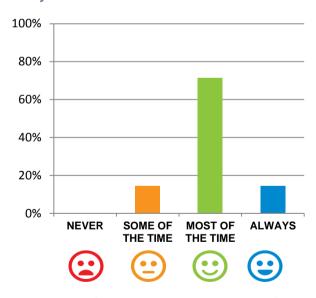

#### The staff know what they are doing.

93% of responses were: agree or strongly agree