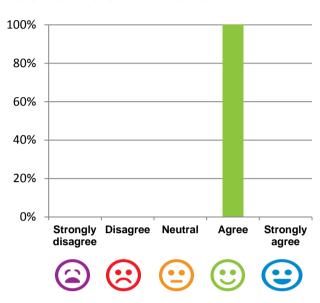

## If I'm feeling a bit sad or worried, there are staff here who I can talk to.

100% of responses were: agree or strongly agree

# I am encouraged to do as much as possible for myself.

100% of responses were: agree or strongly agree