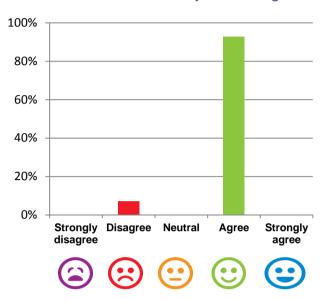

|                                               |                                                                                           |   |
|                                               |                                                                                           |   |
|                                               |                                                                                           |   |
|                                               |                                                                                           |   |

### Do you agree with these statements?

## If I'm feeling a bit sad or worried, there are staff here who I can talk to.



100% of responses were: agree or strongly agree

#### The staff know what they are doing.



93% of responses were: agree or strongly agree

#### This place is well run.



79% of responses were: agree or strongly agree

# I am encouraged to do as much as possible for myself.



100% of responses were: agree or strongly agree