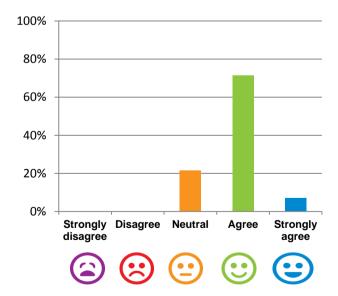

|   |
|                                               |                                                                                           |   |
|                                               |                                                                                           |   |
|                                               |                                                                                           |   |

### Do you agree with these statements?

## If I'm feeling a bit sad or worried, there are staff here who I can talk to.



100% of responses were: agree or strongly agree

#### The staff know what they are doing.



93% of responses were: agree or strongly agree

#### This place is well run.



79% of responses were: agree or strongly agree

# I am encouraged to do as much as possible for myself.



100% of responses were: agree or strongly agree