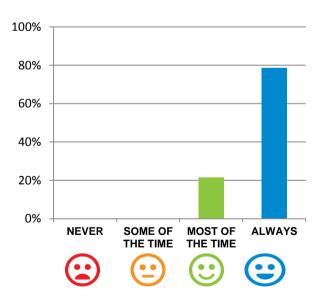

#### Do staff treat you with respect?

100% of responses were: most of the time or always

#### Do you feel safe here?

100% of responses were: most of the time or always

Home name: Clayton Church Homes Park Village

Dates of audit: 24 July 18 to 25 July 18

RACS ID: 6170 RPT-ACC-0096 v14.3

This document is designed for online viewing. Printed copies, although permitted, are deemed Uncontrolled from 23:59 hours on 30/07/2018

#### Do staff meet your healthcare needs?

100% of responses were: most of the time or always

#### Do the staff explain things to you?

100% of responses were: most of the time or always