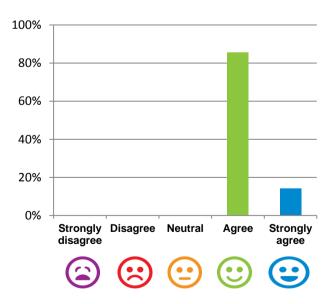

#### The staff know what they are doing.

93% of responses were: agree or strongly agree