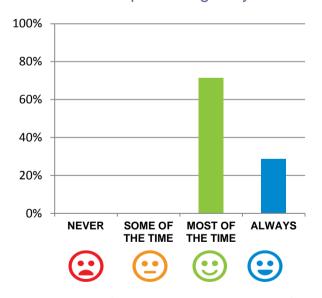

#### Do you like the food here?

86% of responses were: most of the time or always

| This document is designed for online viewing. | Printed copies, although permitted, are deemed Uncontrolled from 23:59 hours on 30/07/201 | 8 |
|-----------------------------------------------|-------------------------------------------------------------------------------------------|---|
|                                               |                                                                                           |   |
|                                               |                                                                                           |   |
|                                               |                                                                                           |   |
|                                               |                                                                                           |   |
|                                               |                                                                                           |   |
|                                               |                                                                                           |   |
|                                               |                                                                                           |   |
|                                               |                                                                                           |   |
|                                               |                                                                                           |   |
|                                               |                                                                                           |   |
|                                               |                                                                                           |   |
|                                               |                                                                                           |   |
|                                               |                                                                                           |   |
|                                               |                                                                                           |   |
|                                               |                                                                                           |   |
|                                               |                                                                                           |   |
|                                               |                                                                                           |   |
|                                               |                                                                                           |   |
|                                               |                                                                                           |   |
|                                               |                                                                                           |   |
|                                               |                                                                                           |   |
|                                               |                                                                                           |   |