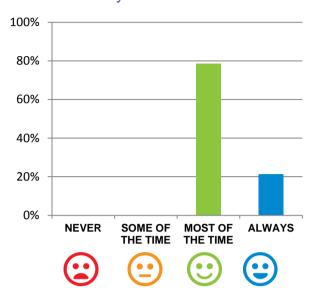

#### The staff know what they are doing.

93% of responses were: agree or strongly agree