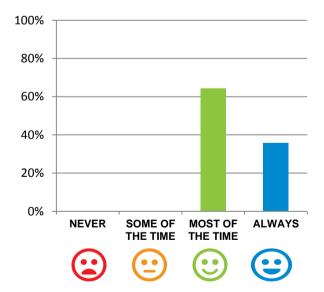

#### Do you like the food here?

86% of responses were: most of the time or always

| This document is designed for online viewing. | Printed copies, although permitted, are deemed Uncontrolled from 23:59 hours on 30/07/201 | 8 |
|-----------------------------------------------|-------------------------------------------------------------------------------------------|---|
|                                               |                                                                                           |   |
|                                               |                                                                                           |   |
|                                               |                                                                                           |   |
|                                               |                                                                                           |   |
|                                               |                                                                                           |   |
|                                               |                                                                                           |   |
|                                               |                                                                                           |   |
|                                               |                                                                                           |   |
|                                               |                                                                                           |   |
|                                               |                                                                                           |   |
|                                               |                                                                                           |   |
|                                               |                                                                                           |   |
|                                               |                                                                                           |   |
|                                               |                                                                                           |   |
|                                               |                                                                                           |   |
|                                               |                                                                                           |   |
|                                               |                                                                                           |   |
|                                               |                                                                                           |   |
|                                               |                                                                                           |   |
|                                               |                                                                                           |   |
|                                               |                                                                                           |   |
|                                               |                                                                                           |   |