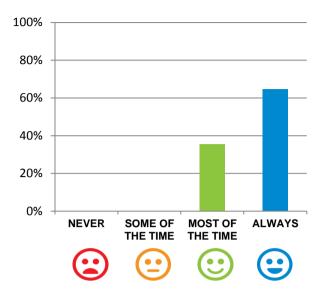

#### Do you like the food here?

61% of responses were: most of the time or always