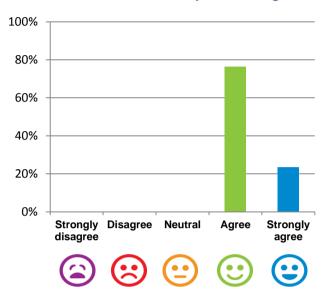

#### The staff know what they are doing.

100% of responses were: agree or strongly agree