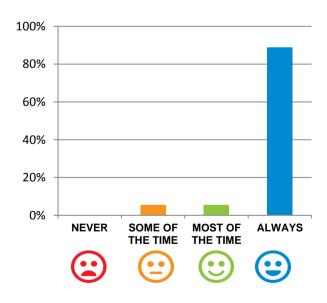

#### Do staff meet your healthcare needs?

100% of responses were: most of the time or always