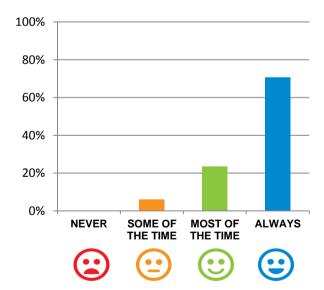

#### Do staff treat you with respect?

94% of responses were: most of the time or always