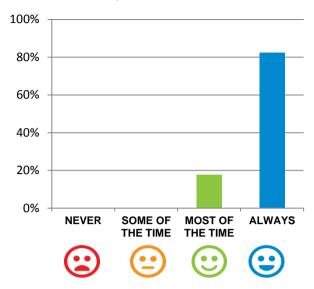

#### Do you feel safe here?

94% of responses were: most of the time or always

Home name: Clelland Lodge

RACS ID: 0332

Dates of audit: 27 February 18 to 01 March 18 RPT-ACC-0096 v14.3