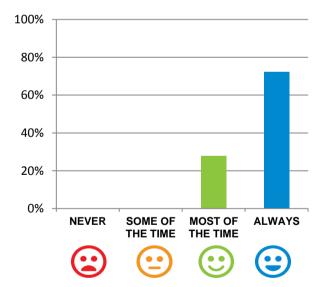

#### Do staff meet your healthcare needs?

100% of responses were: most of the time or always