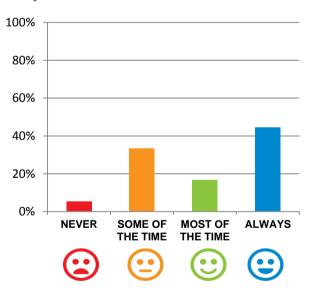

#### Do you like the food here?

61% of responses were: most of the time or always