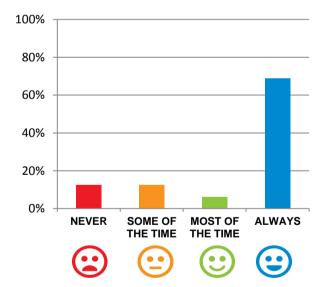

#### Do staff treat you with respect?

94% of responses were: most of the time or always