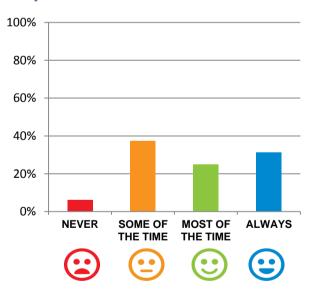

#### Do you like the food here?

56% of responses were: most of the time or always