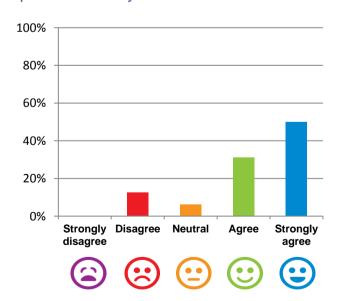

#### If I'm feeling a bit sad or worried, there are staff here who I can talk to.

81% of responses were: agree or strongly agree