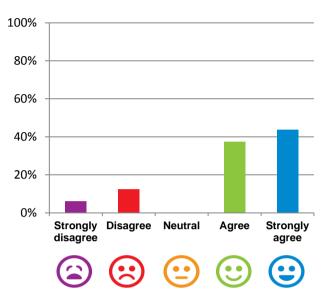

#### The staff know what they are doing.

88% of responses were: agree or strongly agree

### This place is well run.

88% of responses were: agree or strongly agree