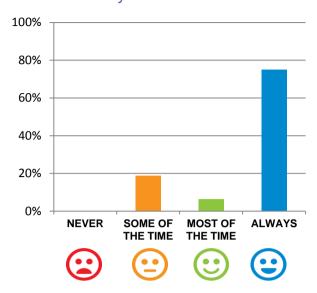

#### Do staff meet your healthcare needs?

81% of responses were: most of the time or always