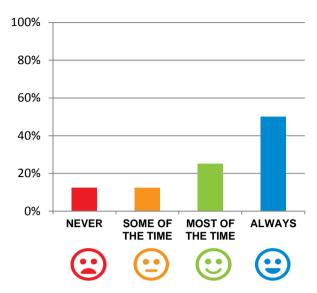

# Do staff follow up when you raise things with them?

75% of responses were: most of the time or always

#### Do the staff explain things to you?

75% of responses were: most of the time or always