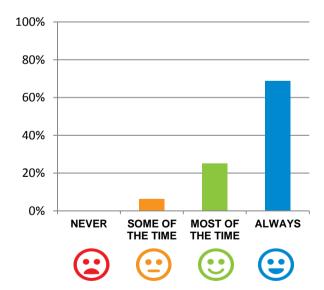

#### Do staff treat you with respect?

94% of responses were: most of the time or always