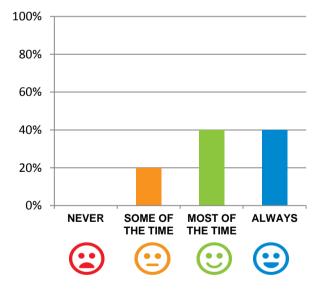

#### Do staff treat you with respect?

87% of responses were: most of the time or always