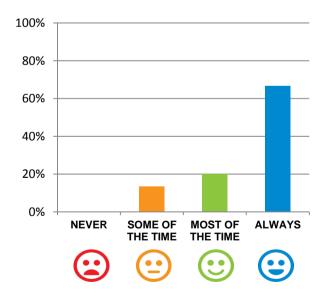

# Do staff follow up when you raise things with them?

87% of responses were: most of the time or always