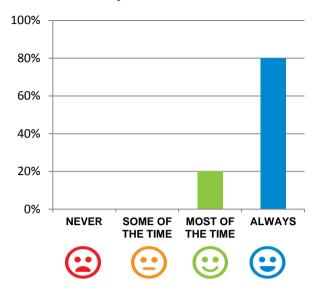

#### Do staff meet your healthcare needs?

100% of responses were: most of the time or always