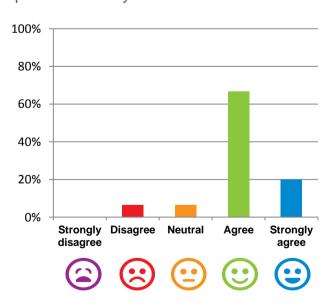

#### The staff know what they are doing.

87% of responses were: agree or strongly agree

#### This place is well run.

73% of responses were: agree or strongly agree