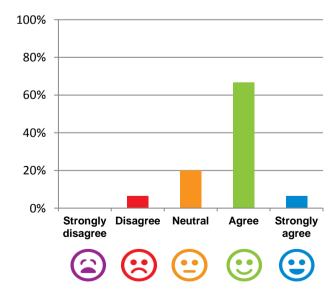

### Do you agree with these statements?

## If I'm feeling a bit sad or worried, there are staff here who I can talk to.

60% of responses were: agree or strongly agree