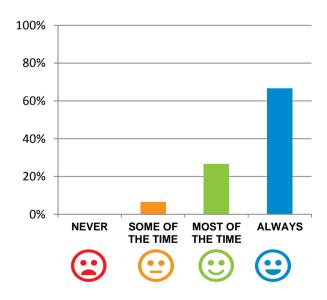

#### Do the staff explain things to you?

80% of responses were: most of the time or always