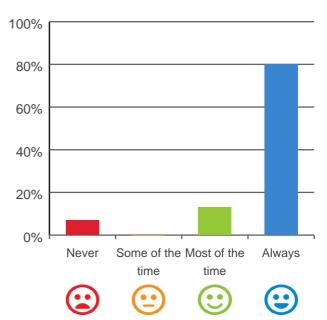

### Do you feel safe here?

# 80% 60% 40% 20% Never Some of the Most of the Always time time Calculate time

93% of responses were: most of the time or always