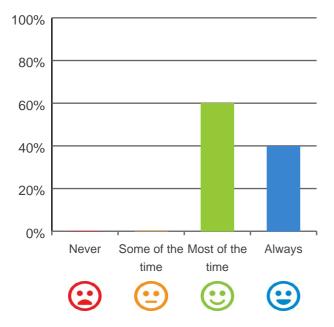

### Do you feel safe here?

# 80% 60% 40% 20% Never Some of the Most of the Always time time Calculate time

93% of responses were: most of the time or always