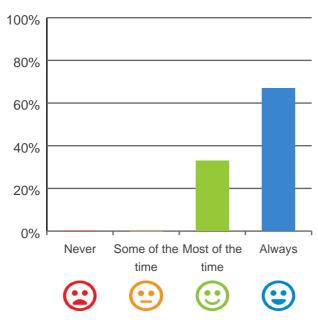

### Do staff treat you with respect?

## 

100% of responses were: most of the time or always