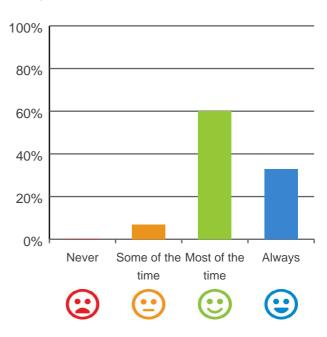

### Do staff treat you with respect?

## 

100% of responses were: most of the time or always