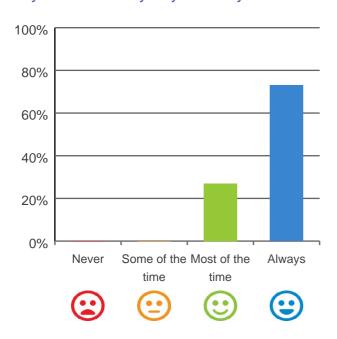

### Do staff treat you with respect?

## 

100% of responses were: most of the time or always