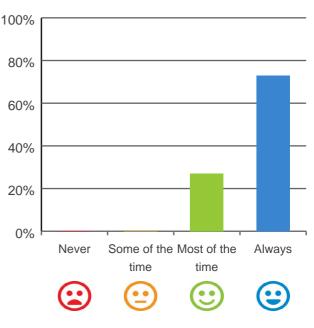

3284

RPT-ACC-0095 v19.0

### Do you feel safe here?

# 80% 60% 40% 20% Never Some of the Most of the Always time time Calculate time

93% of responses were: most of the time or always

### Is this place well run?



100% of responses were: most of the time or always

### Do you get the care you need?



100% of responses were: most of the time or always

### Do staff know what they are doing?



100% of responses were: most of the time or always

# Are you encouraged to do as much as possible for yourself?



100% of responses were: most of the time or always

### Do staff explain things to you?



100% of responses were: most of the time or always

# Do staff follow up when you raise things with them?



100% of responses were: most of the time or always

### Are staff kind and caring?



100% of responses were: most of the time or always

### Do you have a say in your daily activities?

### Do you feel at home here?





100% of responses were: most of the time or always

93% of responses were: most of the time or always