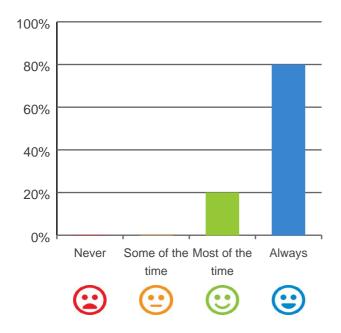

### Do you feel safe here?

# 80% 60% 40% 20% Never Some of the Most of the Always time time Calculate time

93% of responses were: most of the time or always