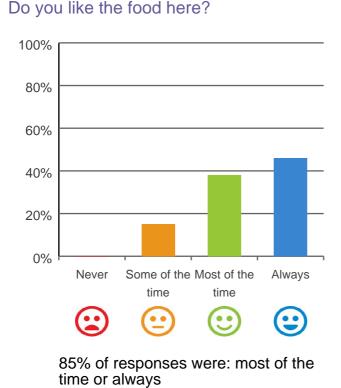

ntre

RACS ID: Audit Date:

5395 12 Nov 2019 to 14 Nov 2019

An audit team from the Aged Care Quality and Safety Commission (Commission) visited the aged care service for re-accreditation purposes and spoke to at least 10 per cent of the people who live there. Those we interviewed for this report were randomly selected\*. The results are presented in this report which will help you understand the experience of consumers living at the service. It should be read alongside the audit report on the service available at the Commission's Report Search page at http://www.agedcarequality.gov.au/reports.For more general information on aged care, visit www.myagedcare.gov.au.

\* Number of consumers interviewed: 12
Number of representatives interviewed: 2

### What is your experience at the service?



Do you feel safe here?



100% of responses were: most of the time or always

### Is this place well run?



100% of responses were: most of the time or always

### Do you get the care you need?



100% of responses were: most of the time or always

### Do staff know what they are doing?



100% of responses were: most of the time or always

## Are you encouraged to do as much as possible for yourself?



100% of responses were: most of the time or always

Service name: Coolum Beach Care Centre RACS ID: 5395





100% of responses were: most of the time or always

# Do staff follow up when you raise things with them?



100% of responses were: most of the time or always

### Do staff treat you with respect?



100% of responses were: most of the time or always

Are staff kind and caring?