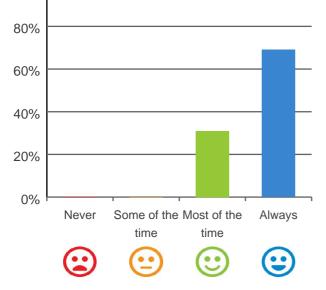

### Do staff treat you with respect?

100% of responses were: most of the time or always

Are staff kind and caring?

100% of responses were: most of the time or always

This document is designed for online viewing. Printed copies, although permitted, are deemed Uncontrolled from 16:38 hours on 14/11/2019