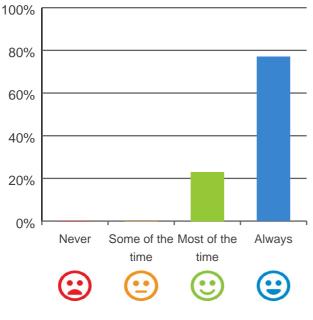

# Do staff follow up when you raise things with them?

100% of responses were: most of the time or always