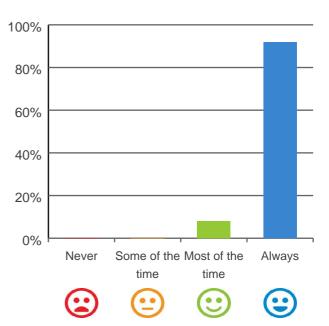

### Do you have a say in your daily activities?

100%

100% of responses were: most of the time or always

Do you feel at home here?

92% of responses were: most of the time or always