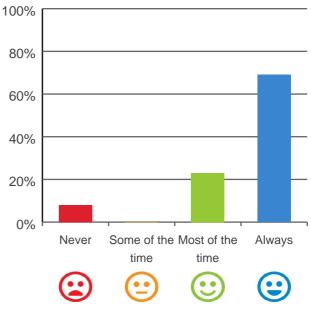

### Do you have a say in your daily activities?

100%

100% of responses were: most of the time or always

Do you feel at home here?

92% of responses were: most of the time or always