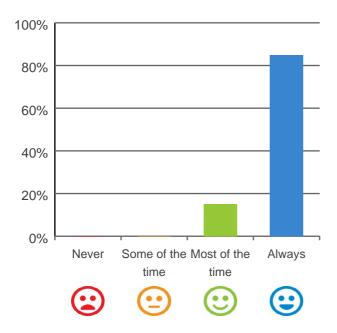

### Do staff treat you with respect?

100% of responses were: most of the time or always

Are staff kind and caring?

100% of responses were: most of the time or always

This document is designed for online viewing. Printed copies, although permitted, are deemed Uncontrolled from 16:38 hours on 14/11/2019