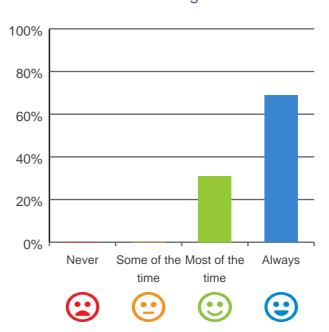

# Do staff follow up when you raise things with them?

100% of responses were: most of the time or always