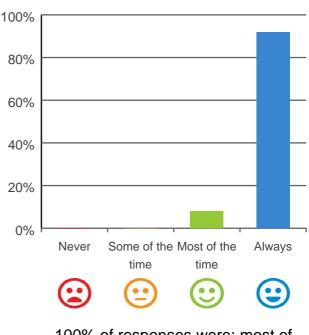

### Do you have a say in your daily activities?

100%

100% of responses were: most of the time or always

Do you feel at home here?

92% of responses were: most of the time or always