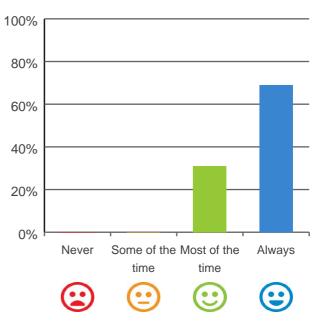

### Do staff explain things to you?

# 80% 60% 40% 20% Never Some of the Most of the Always time time ime

87% of responses were: most of the time or always