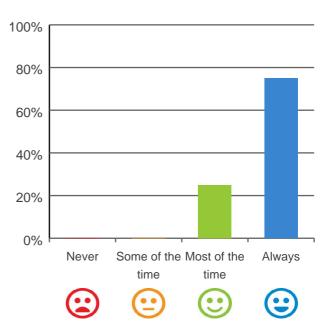

### Do you like the food here?

## 

75% of responses were: most of the time or always