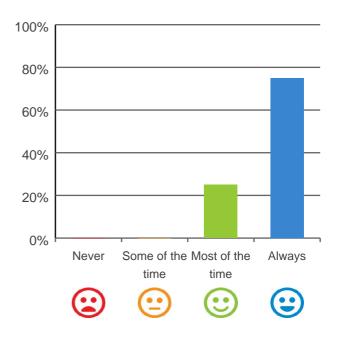

### Is this place well run?

## 100% 80% 60% 40% 20% 0% Never Some of the Most of the Always time time

100% of responses were: most of the time or always