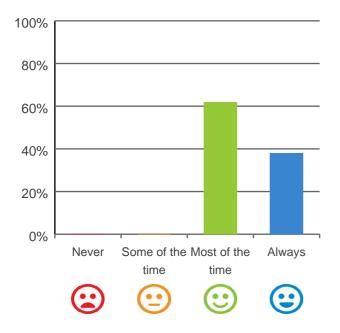

### Do you like the food here?

## 

75% of responses were: most of the time or always