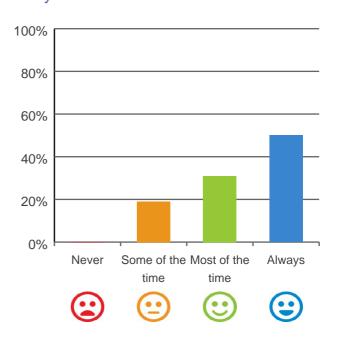

### Is this place well run?

## 100% 80% 60% 40% 20% 0% Never Some of the Most of the Always time time

100% of responses were: most of the time or always