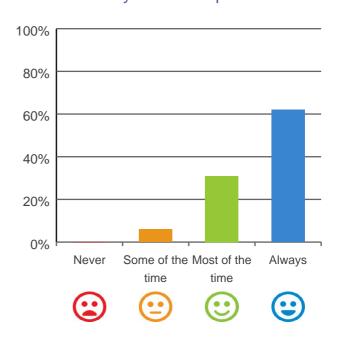

### Do you have a say in your daily activities?

# 100% 80% 60% 40% 20% Never Some of the Most of the Always time time \( \text{Lime} \)

94% of responses were: most of the time or always