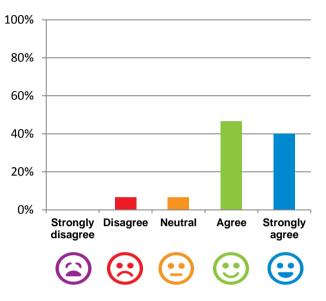

### Do you agree with these statements?

If I'm feeling a bit sad or worried, there are staff here who I can talk to.

#### The staff know what they are doing.