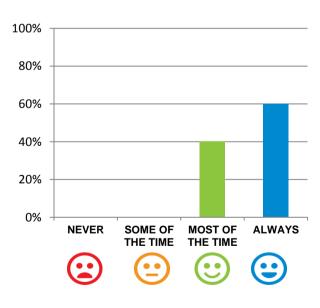

#### Do staff meet your healthcare needs?

100% of responses were: most of the time or always