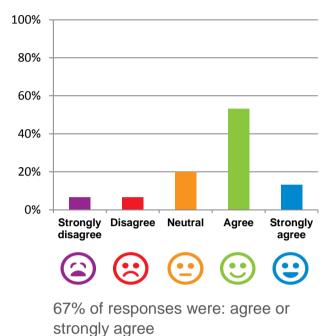

### Do you agree with these statements?

If I'm feeling a bit sad or worried, there are staff here who I can talk to.

## 87% of responses were: agree or strongly agree