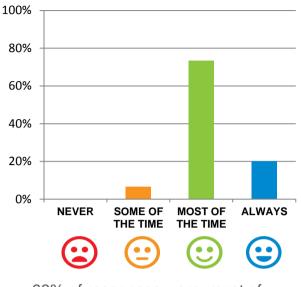

#### Do staff treat you with respect?

93% of responses were: most of the time or always