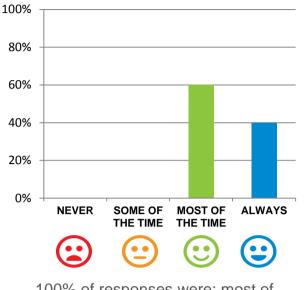

## Do staff follow up when you raise things with them?

93% of responses were: most of the time or always