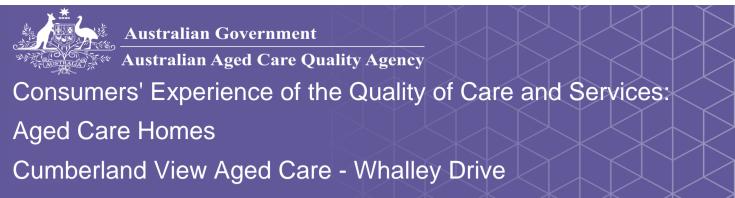

#### Do staff treat you with respect?

93% of responses were: most of the time or always