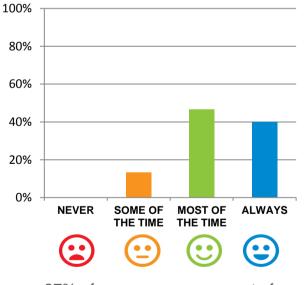

## Do staff follow up when you raise things with them?

93% of responses were: most of the time or always