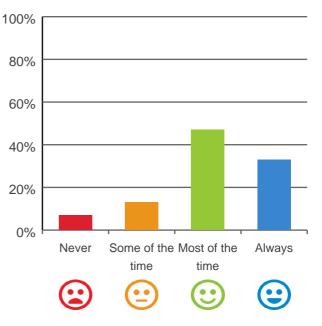

## Are you encouraged to do as much as possible for yourself?

93% of responses were: most of the time or always

Service name: Dalrymple Villa RACS ID: 5146 Dates of audit: 15 Oct 2019 to 17 Oct 2019 RPT-ACC-0095 v19.0