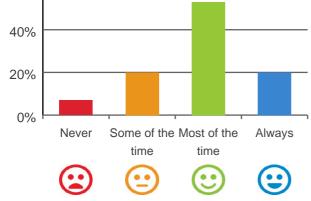

#### Do staff explain things to you?

80% of responses were: most of the time or always