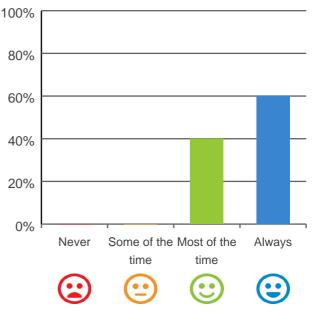

## Are you encouraged to do as much as possible for yourself?

93% of responses were: most of the time or always

Service name: Dalrymple Villa RACS ID: 5146 Dates of audit: 15 Oct 2019 to 17 Oct 2019 RPT-ACC-0095 v19.0