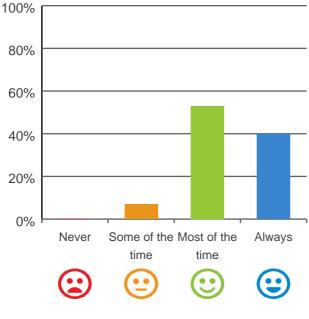

care service for re-accreditation purposes and spoke to at least 10 per cent of the people who live there. Those we interviewed for this report were randomly selected\*. The results are presented in this report which will help you understand the experience of consumers living at the service. It should be read alongside the audit report on the service available at the Commission's Report Search page at http://www.agedcarequality.gov.au/reports.For more general information on aged care, visit www.myagedcare.gov.au.

\* Number of consumers interviewed: 15
Number of representatives interviewed: 0

### What is your experience at the service?



Do you feel safe here?



87% of responses were: most of the time or always

Service name: Dalrymple Villa RACS ID: 5146

#### Is this place well run?



93% of responses were: most of the time or always

#### Do you get the care you need?



100% of responses were: most of the time or always

#### Do staff know what they are doing?



100% of responses were: most of the time or always

## Are you encouraged to do as much as possible for yourself?



93% of responses were: most of the time or always

Service name: Dalrymple Villa RACS ID: 5146 Dates of audit: 15 Oct 2019 to 17 Oct 2019 RPT-ACC-0095 v19.0

This document is designed for online viewing. Printed copies, although permitted, are deemed Uncontrolled from 16:05 hours on 28/10/2019

#### Do staff explain things to you?



80% of responses were: most of the time or always

# Do staff follow up when you raise things with them?



80% of responses were: most of the time or always

##