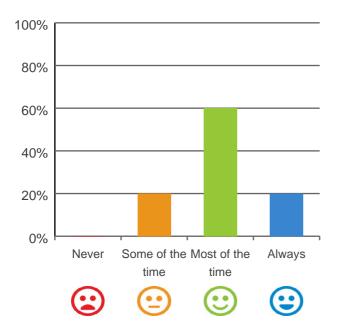

#### Do staff know what they are doing?

100% of responses were: most of the time or always