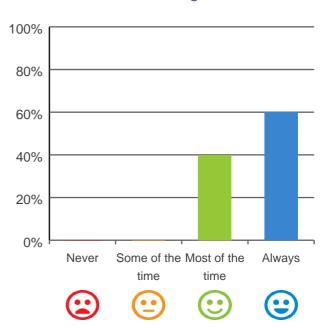

# Do staff follow up when you raise things with them?

80% of responses were: most of the time or always