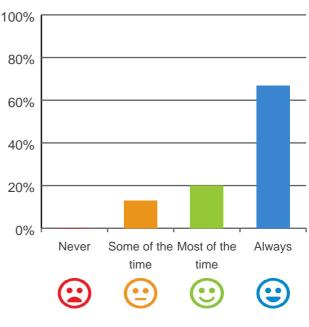

#### Do you get the care you need?

100% of responses were: most of the time or always