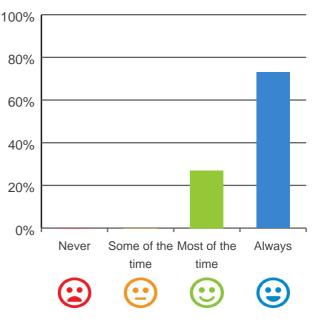

#### Do you have a say in your daily activities?

100%

80%

60%

73% of responses were: most of the time or always

80% of responses were: most of the time or always