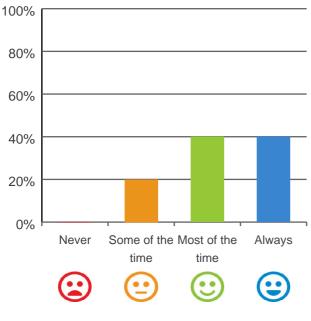

#### Do you get the care you need?

100% of responses were: most of the time or always