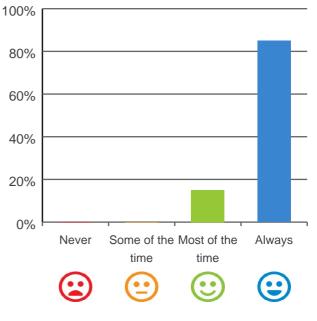

## Do you agree with these statements?

If I'm feeling a bit sad or worried, there are staff here who I can talk to.

85% of responses were: agree or strongly agree