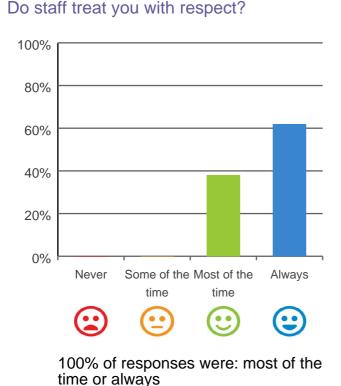

## What is your experience at the home?

Do you feel safe here?

100% of responses were: most of the time or always

Do staff meet your healthcare needs?

100% of responses were: most of the time or always

Do staff explain things to you?