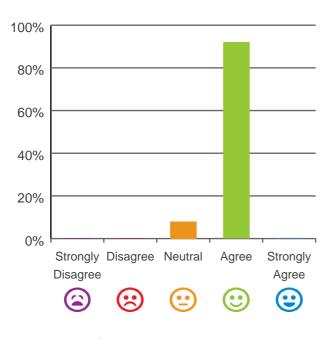

### The staff know what they are doing.

100% of responses were: agree or strongly agree

92% of responses were: agree or strongly agree