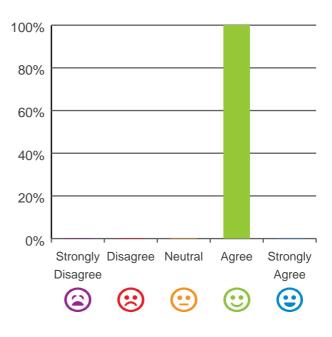

### The staff know what they are doing.

100% of responses were: agree or strongly agree

92% of responses were: agree or strongly agree

## I am encouraged to do as much as possible for myself.

100% of responses were: agree or strongly agree