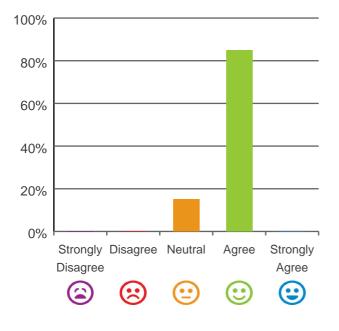

## Do you agree with these statements?

If I'm feeling a bit sad or worried, there are staff here who I can talk to.

85% of responses were: agree or strongly agree