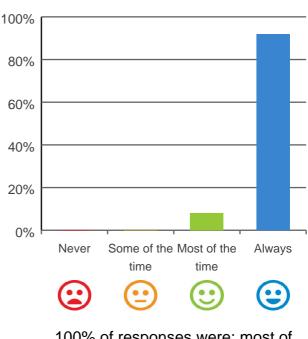

## What is your experience at the home?

Do you feel safe here?

100% of responses were: most of the time or always

Do staff meet your healthcare needs?

100% of responses were: most of the time or always

Do staff explain things to you?

# Do staff follow up when you raise things with them?

100% of responses were: most of the time or always

100% of responses were: most of the time or always