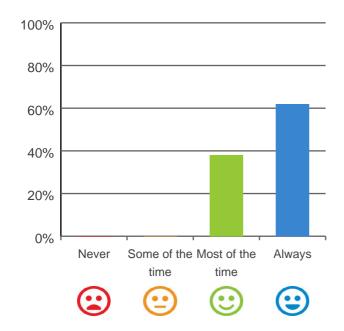

## What is your experience at the home?

Do you feel safe here?

100% of responses were: most of the time or always

Do staff meet your healthcare needs?

100% of responses were: most of the time or always

Do staff explain things to you?