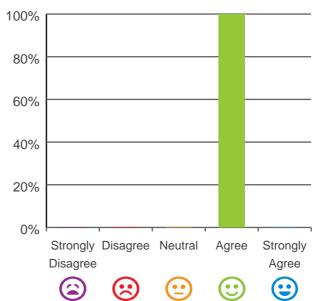

### The staff know what they are doing.

100% of responses were: agree or strongly agree

92% of responses were: agree or strongly agree