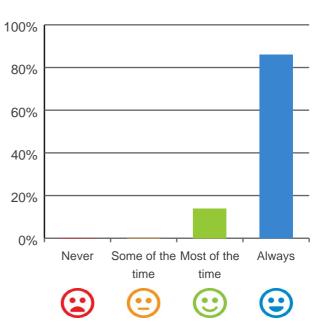

### Is this place well run?

# 

100% of responses were: most of the time or always