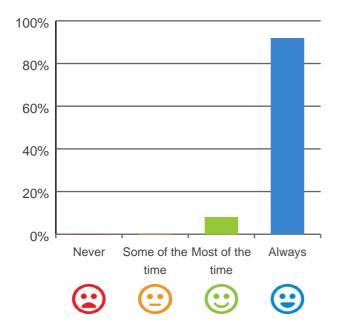

### Do you have a say in your daily activities?

# 100% 80% 60% 40% 20% Never Some of the Most of the Always time time

92% of responses were: most of the time or always