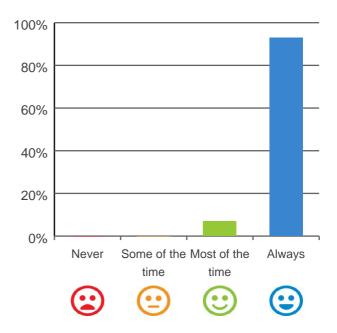

### Do staff explain things to you?

# 80% 60% 40% 20% Never Some of the Most of the Always time time \text{\text{Lime}} \text{\text{Lime}}

100% of responses were: most of the time or always