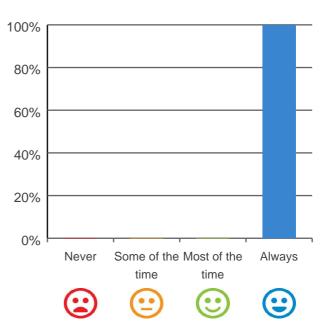

# Do you like the food here?

# 

100% of responses were: most of the time or always