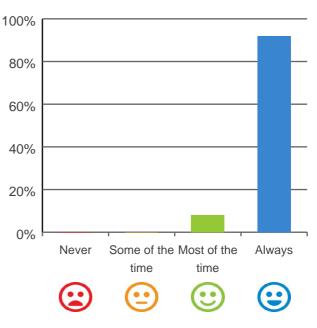

### Do you have a say in your daily activities?

# 100% 80% 60% 40% 20% Never Some of the Most of the Always time time

92% of responses were: most of the time or always