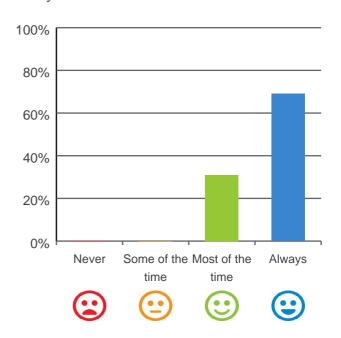

### Do you get the care you need?

100% of responses were: most of the time or always