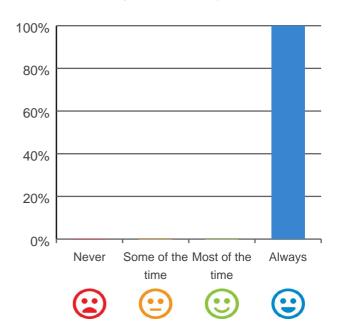

# Do you like the food here?

# 

100% of responses were: most of the time or always