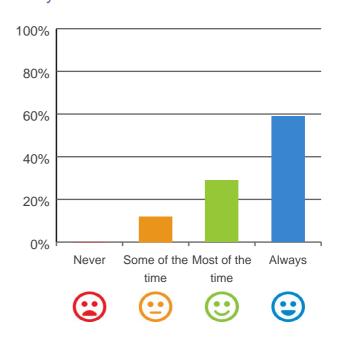

### Do you get the care you need?

94% of responses were: most of the time or always