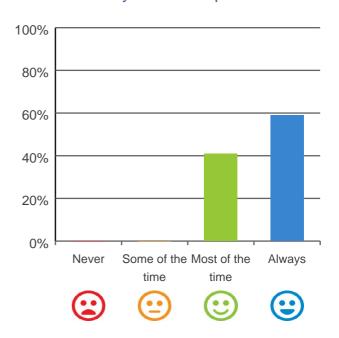

# Do you like the food here?

# 

59% of responses were: most of the time or always