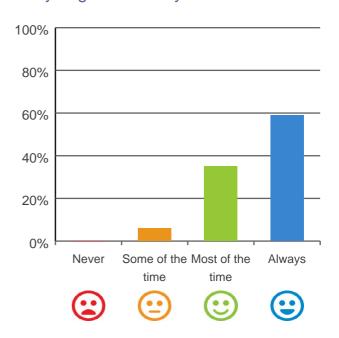

# Do you like the food here?

# 

59% of responses were: most of the time or always