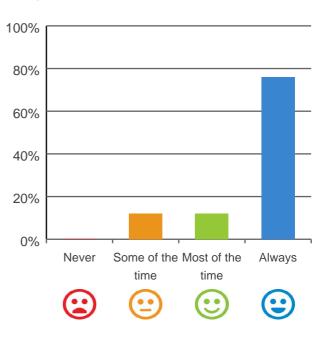

### Do you feel safe here?

88% of responses were: most of the time or always

Service name: Eldercare Allambi

RACS ID: 6183

Dates of audit: 19 Nov 2019 to 20 Nov 2019

RPT-ACC-0095 v19.0