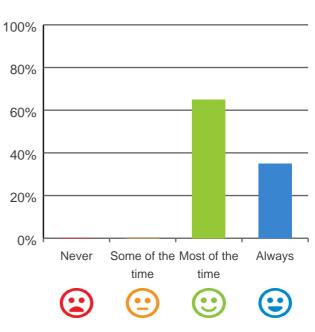

### Is this place well run?

# 80% 60% 40% 20% Never Some of the Most of the Always time time ime ime ime

88% of responses were: most of the time or always