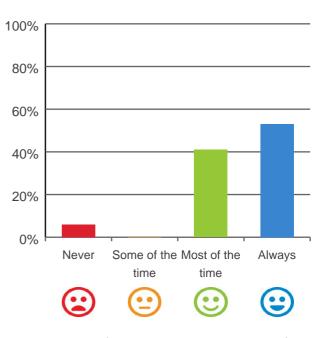

### Do you get the care you need?

94% of responses were: most of the time or always