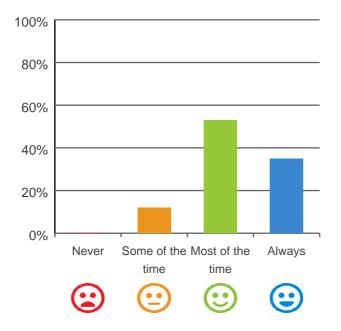

### Is this place well run?

# 80% 60% 40% 20% Never Some of the Most of the Always time time ime ime ime

88% of responses were: most of the time or always