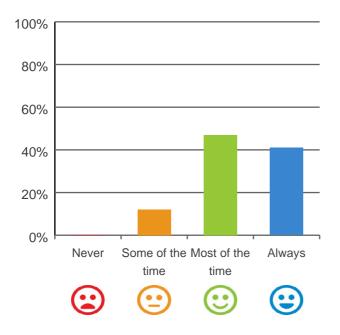

### Do you feel safe here?

88% of responses were: most of the time or always

Service name: Eldercare Allambi

RACS ID: 6183

Dates of audit: 19 Nov 2019 to 20 Nov 2019

RPT-ACC-0095 v19.0