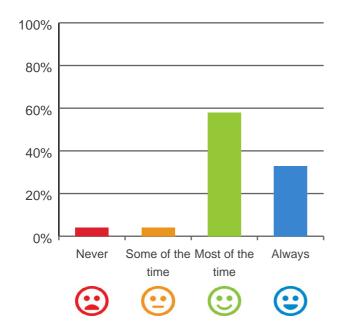

# Do staff follow up when you raise things with them?

92% of responses were: most of the time or always

92% of responses were: most of the time or always