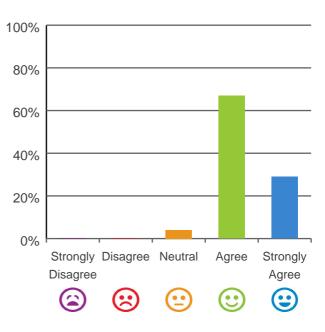

#### The staff know what they are doing.

96% of responses were: agree or strongly agree

100% 80% 60% 40% 20% 0% Strongly Disagree Neutral Agree Strongly Disagree Agree  $oldsymbol{\Theta}$  $( \simeq$ 

> 96% of responses were: agree or strongly agree