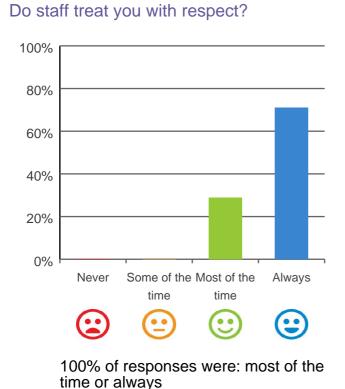

Do staff explain things to you?

# Do staff follow up when you raise things with them?

92% of responses were: most of the time or always

92% of responses were: most of the time or always