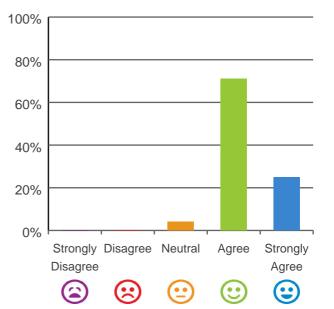

# Do you agree with these statements?

100%

If I'm feeling a bit sad or worried, there are

staff here who I can talk to.

79% of responses were: agree or strongly agree

This place is well run.