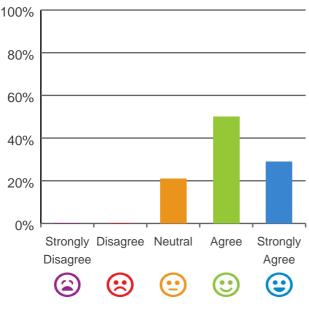

#### The staff know what they are doing.

96% of responses were: agree or strongly agree

100% 80% 60% 40% 20% 0% Strongly Disagree Neutral Agree Strongly Disagree Agree  $oldsymbol{\Theta}$  $( \simeq$ 

> 96% of responses were: agree or strongly agree