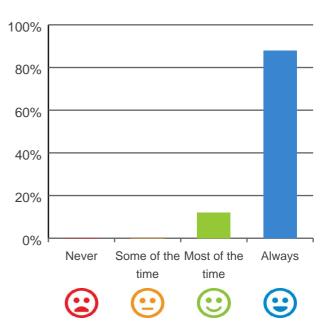

# Do staff follow up when you raise things with them?

100% of responses were: most of the time or always