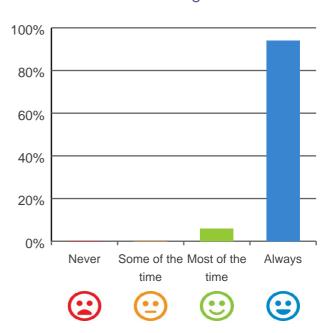

# Do staff follow up when you raise things with them?

100% of responses were: most of the time or always