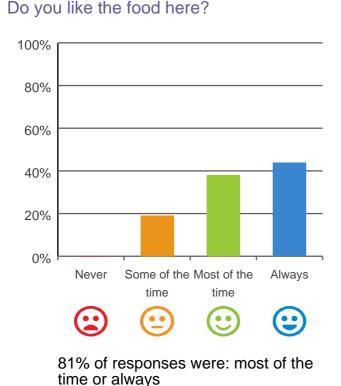

### What is your experience at the service?

Do you feel safe here?

100% of responses were: most of the time or always

Service name: Eldercare Seaford RACS ID: 6278