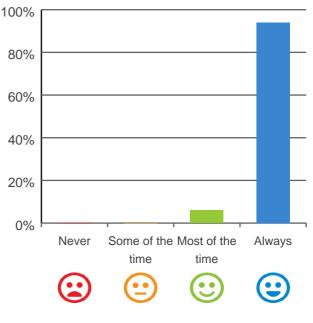

## Are you encouraged to do as much as possible for yourself?

100% of responses were: most of the time or always

Service name: Eldercare Seaford RACS ID: 6278 Dates of audit: 30 Oct 2019 to 31 Oct 2019 RPT-ACC-0095 v19.0