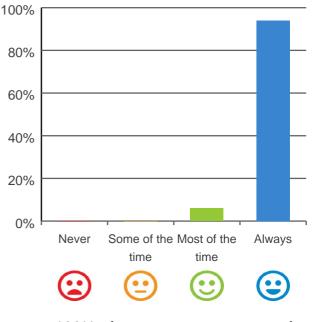

#### Do staff know what they are doing?

100% of responses were: most of the time or always