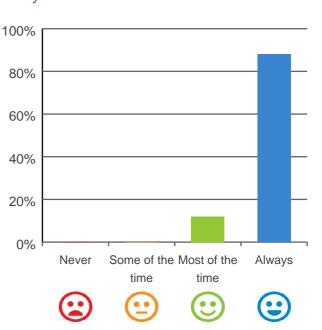

#### Do you have a say in your daily activities?

100%

80%

60%

40% 20% 0% Never Some of the Most of the Always time time CCC CCC CCC

100% of responses were: most of the time or always

100% of responses were: most of the time or always