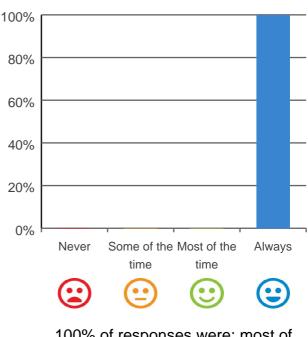

#### Is this place well run?

100% of responses were: most of the time or always