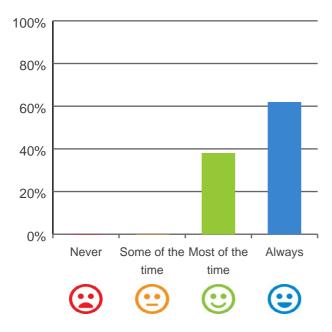

#### Do you have a say in your daily activities?

100%

80%

60%

40% 20% 0% Never Some of the Most of the Always time time CCC CCC CCC

100% of responses were: most of the time or always

100% of responses were: most of the time or always