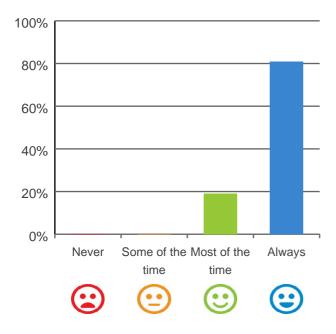

## Are you encouraged to do as much as possible for yourself?

100% of responses were: most of the time or always

Service name: Eldercare Seaford RACS ID: 6278 Dates of audit: 30 Oct 2019 to 31 Oct 2019 RPT-ACC-0095 v19.0