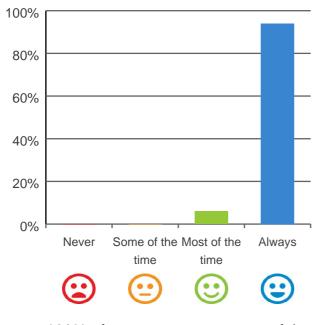

#### Do you get the care you need?

100% of responses were: most of the time or always