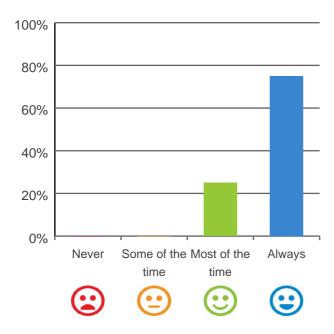

#### Do staff treat you with respect?

### 

100% of responses were: most of the time or always