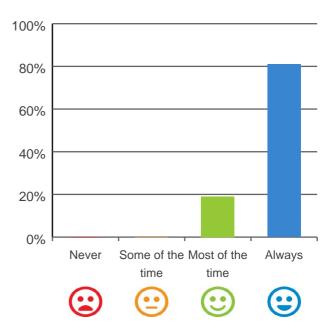

# Do staff follow up when you raise things with them?

100% of responses were: most of the time or always