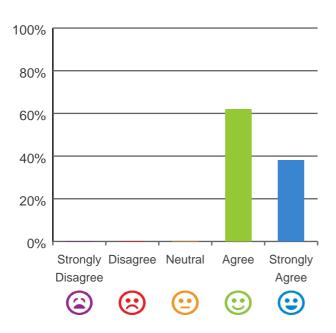

## If I'm feeling a bit sad or worried, there are staff here who I can talk to.

100% of responses were: agree or strongly agree