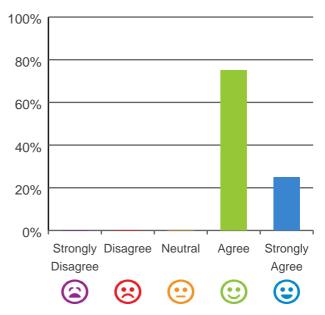

#### The staff know what they are doing.

100% of responses were: agree or strongly agree