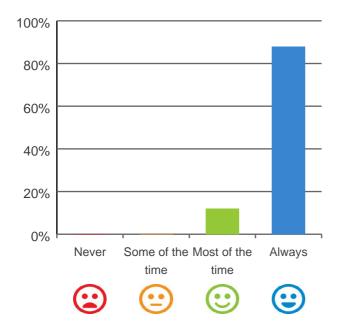

#### Do staff meet your healthcare needs?

100% of responses were: most of the time or always