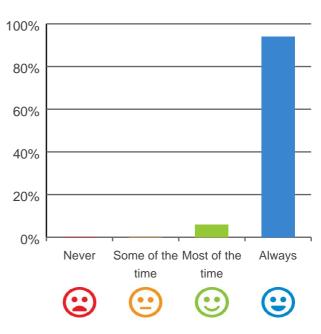

#### Do you like the food here?

94% of responses were: most of the time or always