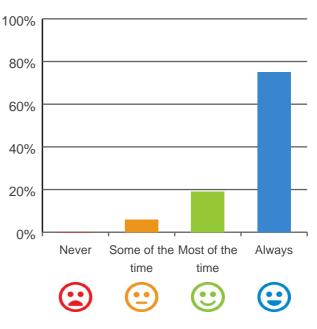

#### Do you like the food here?

94% of responses were: most of the time or always