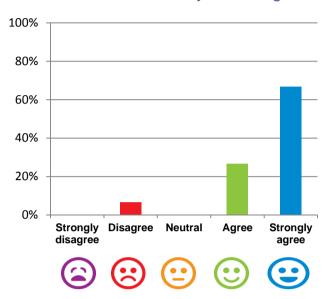

# If I'm feeling a bit sad or worried, there are staff here who I can talk to.

93% of responses were: agree or strongly agree