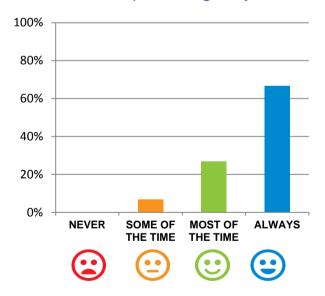

#### Do staff treat you with respect?

93% of responses were: most of the time or always