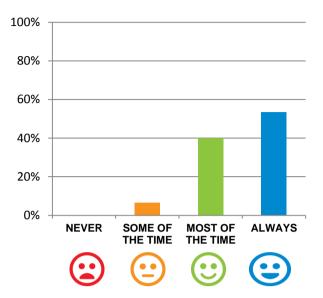

# Do staff follow up when you raise things with them?

93% of responses were: most of the time or always

#### Do the staff explain things to you?

93% of responses were: most of the time or always

#### Do you like the food here?

93% of responses were: most of the time or always

| This document is designed for online viewing. | Printed copies, although permitted, are deemed Uncontrolled from 23:59 hours | s on 07/11/2017 |
|-----------------------------------------------|------------------------------------------------------------------------------|-----------------|
|                                               |                                                                              |                 |
|                                               |                                                                              |                 |
|                                               |                                                                              |                 |
|                                               |                                                                              |                 |
|                                               |                                                                              |                 |
|                                               |                                                                              |                 |
|                                               |                                                                              |                 |
|                                               |                                                                              |                 |
|                                               |                                                                              |                 |
|                                               |                                                                              |                 |
|                                               |                                                                              |                 |
|                                               |                                                                              |                 |
|                                               |                                                                              |                 |
|                                               |                                                                              |                 |
|                                               |                                                                              |                 |
|                                               |                                                                              |                 |
|                                               |                                                                              |                 |
|                                               |                                                                              |                 |
|                                               |                                                                              |                 |
|                                               |                                                                              |                 |
|                                               |                                                                              |                 |
|                                               |                                                                              |                 |