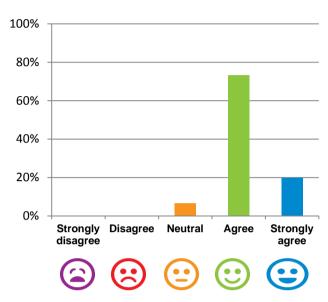

#### The staff know what they are doing.

93% of responses were: agree or strongly agree