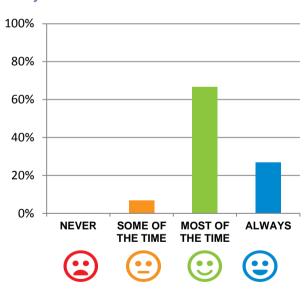

#### Do staff meet your healthcare needs?

100% of responses were: most of the time or always