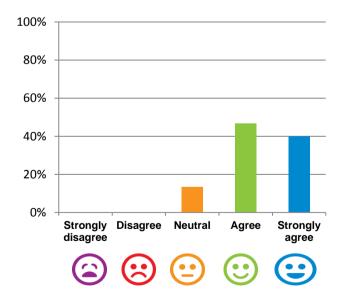

# If I'm feeling a bit sad or worried, there are staff here who I can talk to.

93% of responses were: agree or strongly agree