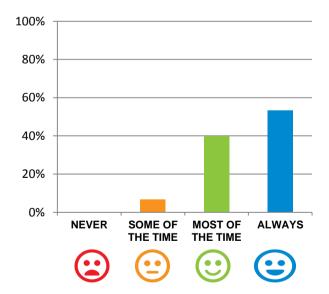

#### Do staff treat you with respect?

93% of responses were: most of the time or always