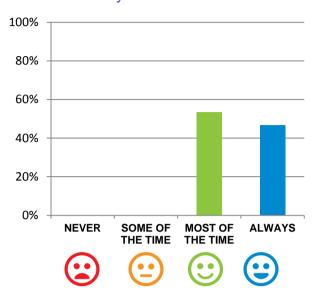

#### Do staff meet your healthcare needs?

100% of responses were: most of the time or always