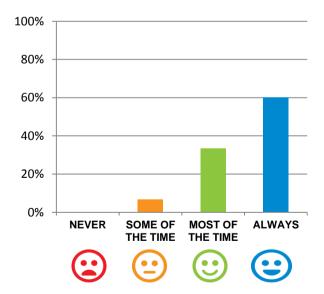

#### Do staff treat you with respect?

93% of responses were: most of the time or always