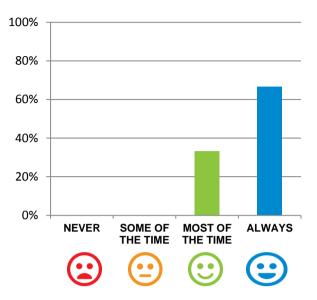

#### Do staff meet your healthcare needs?

87% of responses were: most of the time or always