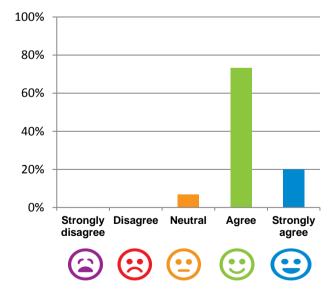

## If I'm feeling a bit sad or worried, there are staff here who I can talk to.

80% of responses were: agree or strongly agree