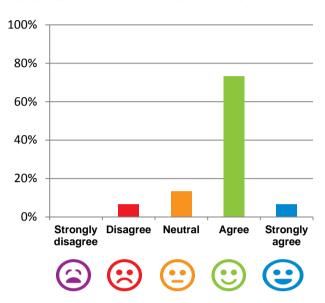

#### The staff know what they are doing.

93% of responses were: agree or strongly agree