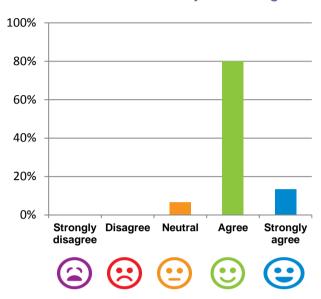

## If I'm feeling a bit sad or worried, there are staff here who I can talk to.

80% of responses were: agree or strongly agree