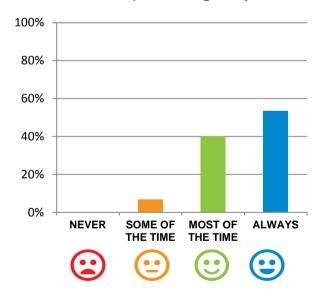

#### Do staff meet your healthcare needs?

87% of responses were: most of the time or always