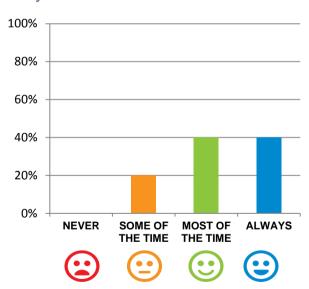

#### Do you like the food here?

80% of responses were: most of the time or always

| This document is designed for online viewing. | Printed copies, although permitted, are deemed Uncontrolled from 23:59 hours on 29/03/2018 |  |
|-----------------------------------------------|--------------------------------------------------------------------------------------------|--|
|                                               |                                                                                            |  |
|                                               |                                                                                            |  |
|                                               |                                                                                            |  |
|                                               |                                                                                            |  |
|                                               |                                                                                            |  |
|                                               |                                                                                            |  |
|                                               |                                                                                            |  |
|                                               |                                                                                            |  |
|                                               |                                                                                            |  |
|                                               |                                                                                            |  |
|                                               |                                                                                            |  |
|                                               |                                                                                            |  |
|                                               |                                                                                            |  |
|                                               |                                                                                            |  |
|                                               |                                                                                            |  |
|                                               |                                                                                            |  |
|                                               |                                                                                            |  |
|                                               |                                                                                            |  |
|                                               |                                                                                            |  |
|                                               |                                                                                            |  |
|                                               |                                                                                            |  |
|                                               |                                                                                            |  |