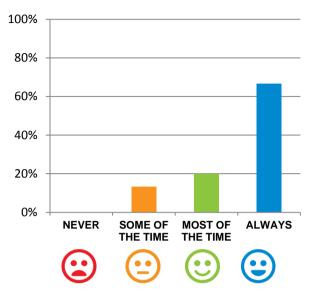

# Do staff follow up when you raise things with them?

100% of responses were: most of the time or always