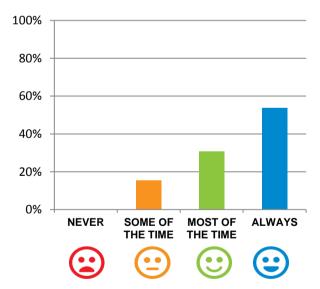

#### Do the staff explain things to you?

85% of responses were: most of the time or always