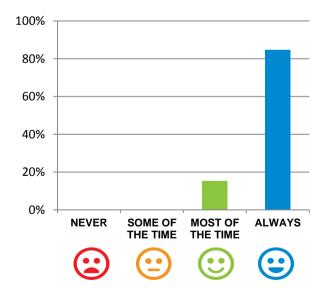

#### Do staff meet your healthcare needs?

100% of responses were: most of the time or always