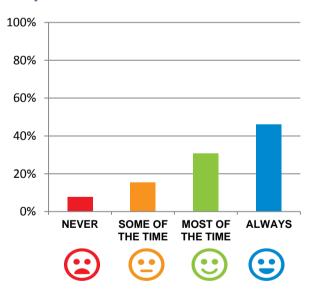

#### Do you like the food here?

77% of responses were: most of the time or always