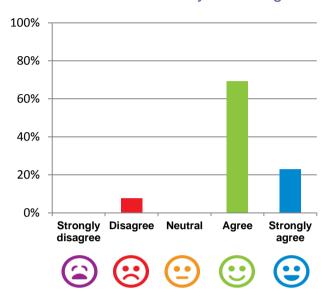

#### The staff know what they are doing.

92% of responses were: agree or strongly agree