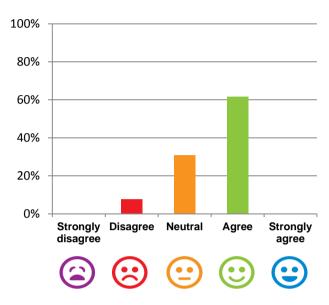

#### If I'm feeling a bit sad or worried, there are staff here who I can talk to.

62% of responses were: agree or strongly agree