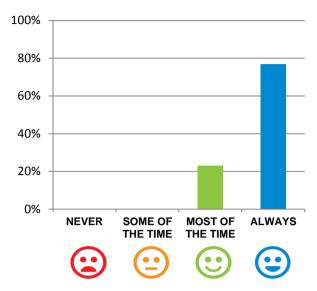

#### Do you like the food here?

77% of responses were: most of the time or always