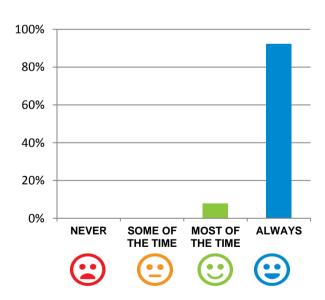

# Do staff follow up when you raise things with them?

100% of responses were: most of the time or always