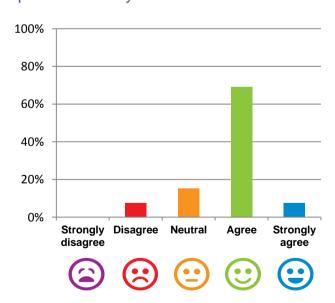

#### The staff know what they are doing.

92% of responses were: agree or strongly agree