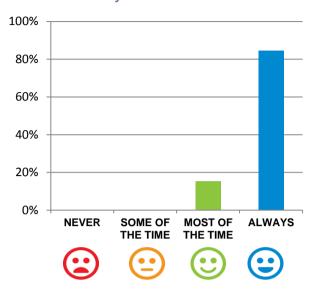

#### Do the staff explain things to you?

85% of responses were: most of the time or always