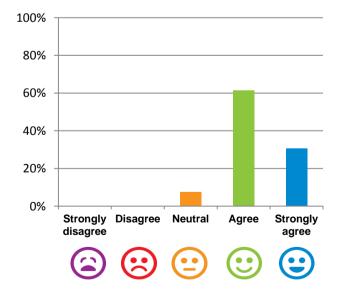

#### If I'm feeling a bit sad or worried, there are staff here who I can talk to.

62% of responses were: agree or strongly agree