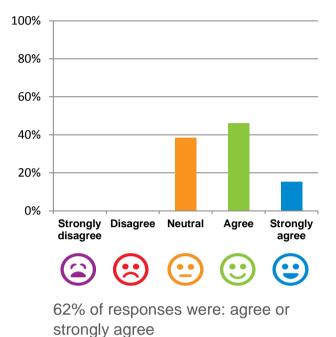

## Do you agree with these statements?

If I'm feeling a bit sad or worried, there are staff here who I can talk to.