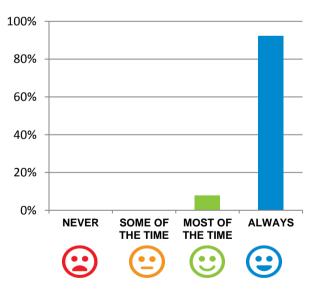

Do staff meet your healthcare needs?

92% of responses were: most of the time or always