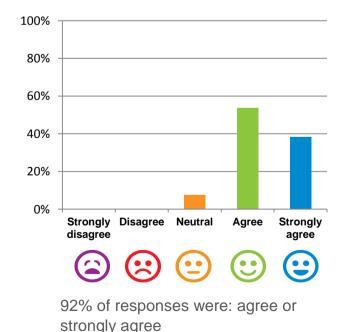

Do staff meet your healthcare needs?

92% of responses were: most of the time or always