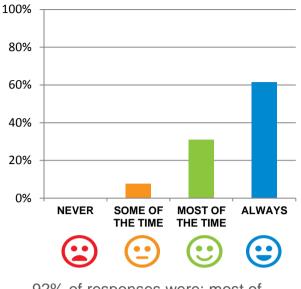

Do staff meet your healthcare needs?

92% of responses were: most of the time or always