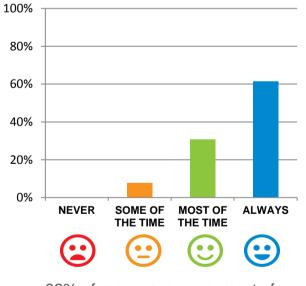

# Do staff follow up when you raise things with them?

92% of responses were: most of the time or always