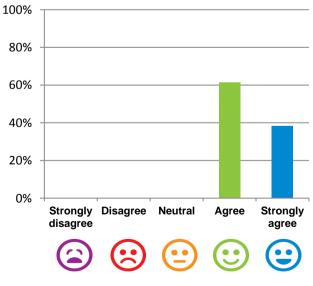

#### The staff know what they are doing.

100% of responses were: agree or strongly agree

This place is well run.

I am encouraged to do as much as possible for myself.

100% of responses were: agree or strongly agree