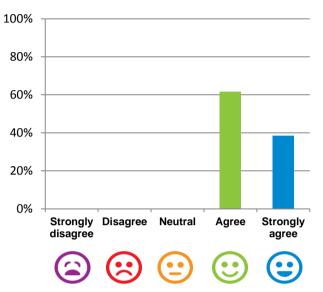

## Do you agree with these statements?

If I'm feeling a bit sad or worried, there are staff here who I can talk to.