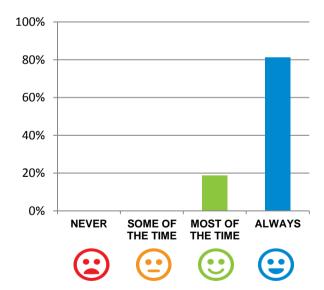

#### Do staff treat you with respect?

100% of responses were: most of the time or always