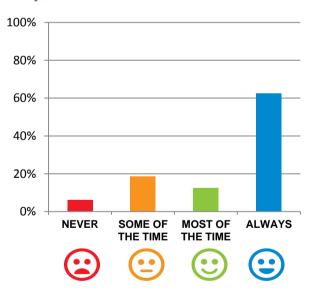

#### Do you like the food here?

75% of responses were: most of the time or always