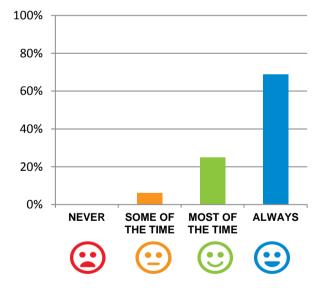

#### Do staff meet your healthcare needs?

94% of responses were: most of the time or always