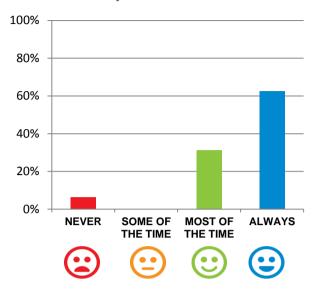

#### Do staff meet your healthcare needs?

94% of responses were: most of the time or always