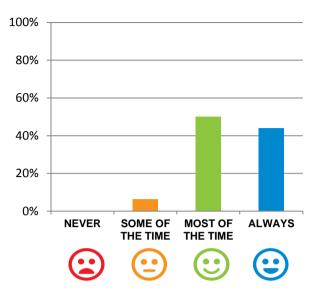

#### Do you like the food here?

75% of responses were: most of the time or always