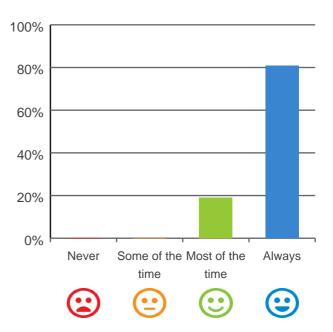

### What is your experience at the home?

Do you like the food here?

88% of responses were: most of the time or always

94% of responses were: most of the time or always