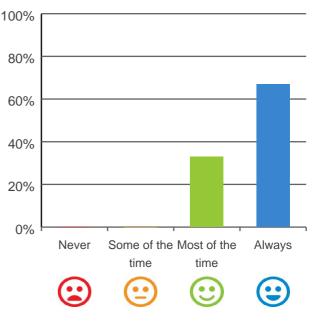

### Do you have a say in your daily activities?

100%

80%

60%

93% of responses were: most of the time or always

80% 60% 40% 20% 0% Some of the Most of the Never Always time time • • . .

> 88% of responses were: most of the time or always