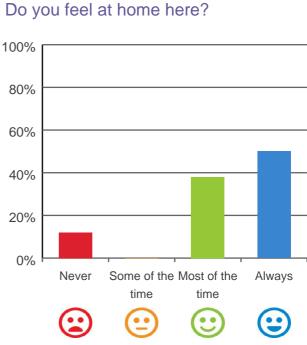

### What is your experience at the home?

Do you like the food here?

88% of responses were: most of the time or always

94% of responses were: most of the time or always