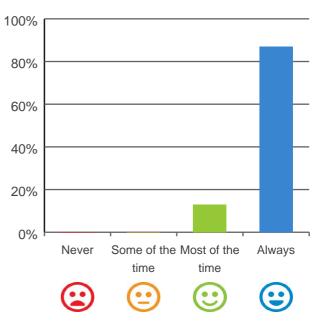

## Are you encouraged to do as much as possible for yourself?

94% of responses were: most of the time or always