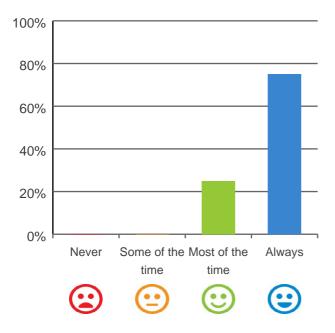

### Do you have a say in your daily activities?

100%

80%

60%

93% of responses were: most of the time or always

80% 60% 40% 20% 0% Some of the Most of the Never Always time time • • . .

> 88% of responses were: most of the time or always