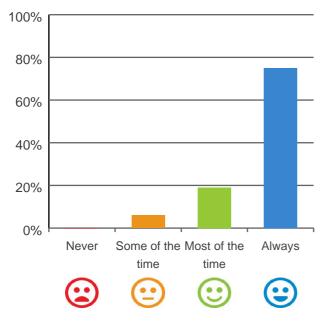

## Are you encouraged to do as much as possible for yourself?

94% of responses were: most of the time or always