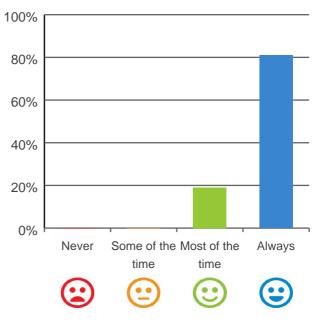

### What is your experience at the home?

Do you like the food here?

88% of responses were: most of the time or always

94% of responses were: most of the time or always