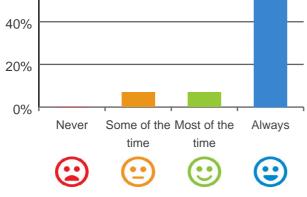

### Do you have a say in your daily activities?

100%

80%

60%

93% of responses were: most of the time or always

80% 60% 40% 20% 0% Some of the Most of the Never Always time time • • . .

> 88% of responses were: most of the time or always