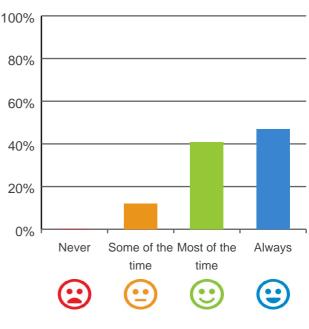

## Are you encouraged to do as much as possible for yourself?

94% of responses were: most of the time or always