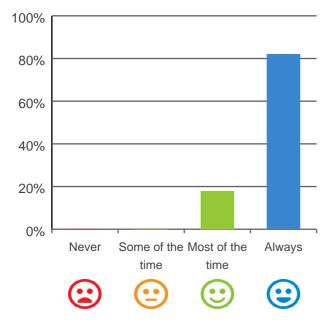

### What is your experience at the home?

Do you like the food here?

88% of responses were: most of the time or always

94% of responses were: most of the time or always