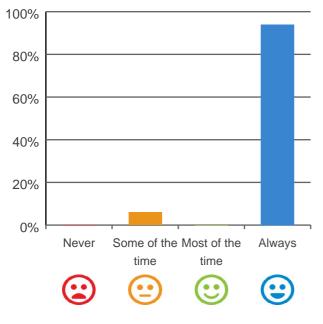

# Do staff follow up when you raise things with them?

100% of responses were: most of the time or always