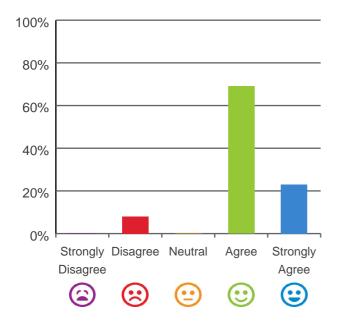

## If I'm feeling a bit sad or worried, there are staff here who I can talk to.

92% of responses were: agree or strongly agree