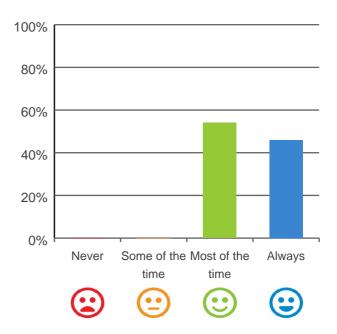

# Do staff follow up when you raise things with them?

100% of responses were: most of the time or always