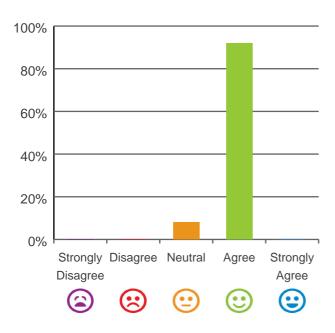

#### The staff know what they are doing.

92% of responses were: agree or strongly agree