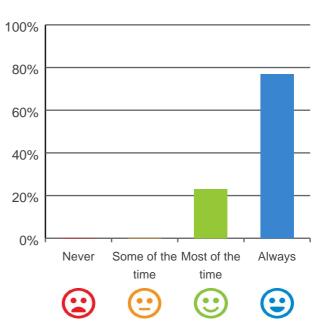

#### Do staff treat you with respect?

### 

100% of responses were: most of the time or always