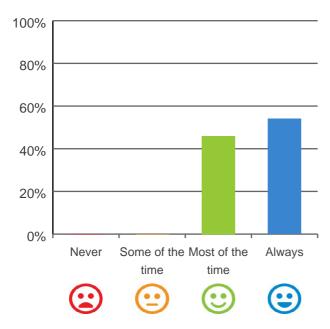

#### Do staff meet your healthcare needs?

100% of responses were: most of the time or always