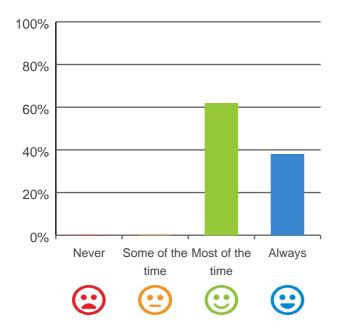

#### Do staff explain things to you?

100% of responses were: most of the time or always