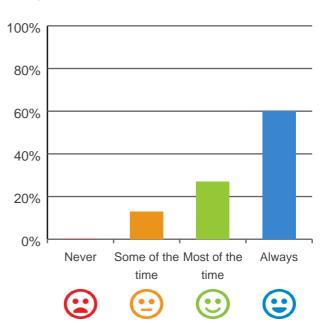

#### Do staff treat you with respect?

### 

93% of responses were: most of the time or always