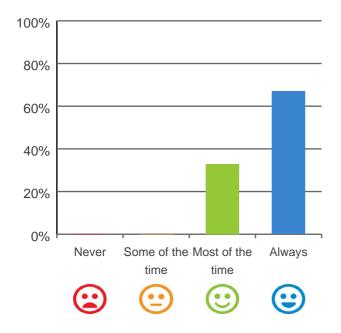

#### Do staff meet your healthcare needs?

100% of responses were: most of the time or always