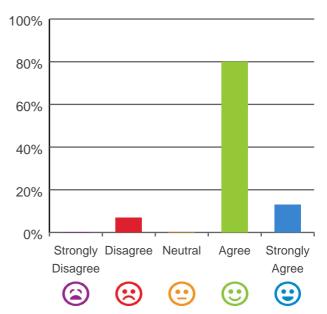

#### The staff know what they are doing.

93% of responses were: agree or strongly agree