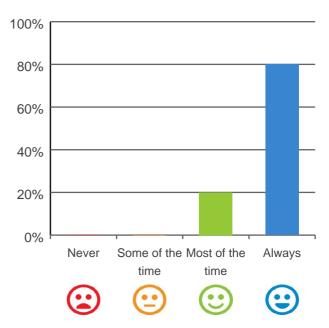

#### Do staff treat you with respect?

### 

93% of responses were: most of the time or always