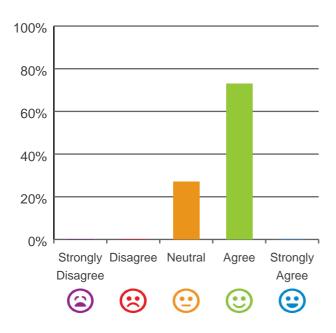

## If I'm feeling a bit sad or worried, there are staff here who I can talk to.

73% of responses were: agree or strongly agree