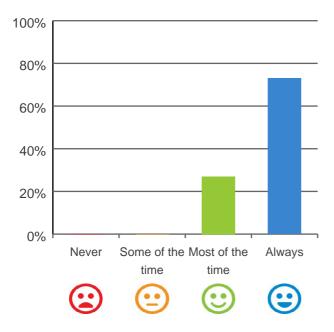

#### Do you like the food here?

87% of responses were: most of the time or always