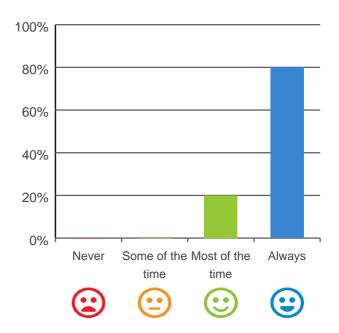

## Do you like the food here?

## 

100% of responses were: most of the time or always