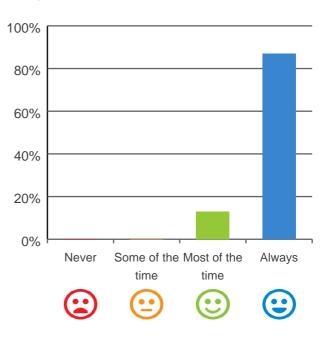

## Do you like the food here?

## 

100% of responses were: most of the time or always