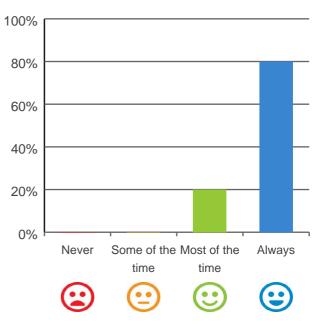

## Do you have a say in your daily activities?

## 100% 80% 60% 40% 20% Never Some of the Most of the Always time time

100% of responses were: most of the time or always