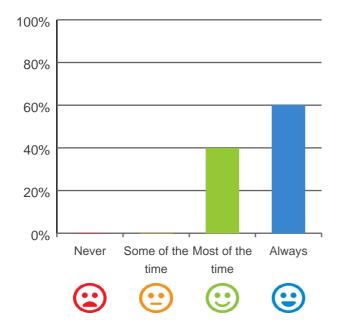

### Do staff explain things to you?

# 80% 60% 40% 20% Never Some of the Most of the Always time time Calculate time Calculate time

100% of responses were: most of the time or always