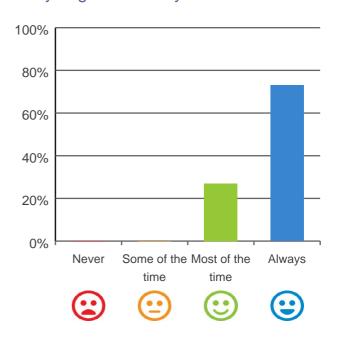

### Is this place well run?

# 80% 60% 40% 20% Never Some of the Most of the Always time time Column 100%

100% of responses were: most of the time or always