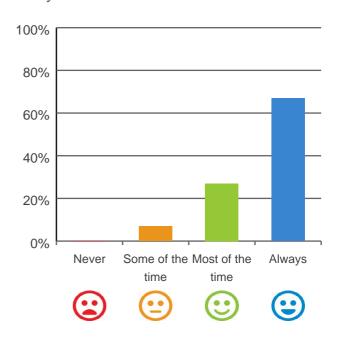

## Do you feel at home here?

93% of responses were: most of the time or always

Dates of audit: 28 Aug 2019 to 30 Aug 2019