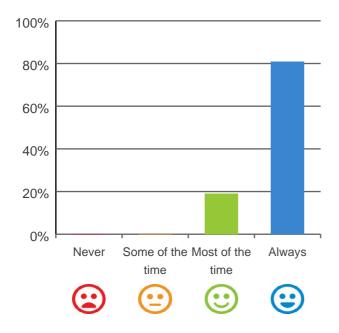

### Is this place well run?

# 80% 60% 40% 20% Never Some of the Most of the Always time time Color time Co

100% of responses were: most of the time or always