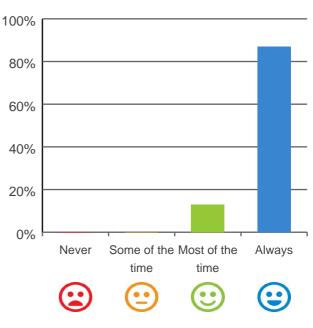

# Do you get the care you need?

100% of responses were: most of the time or always