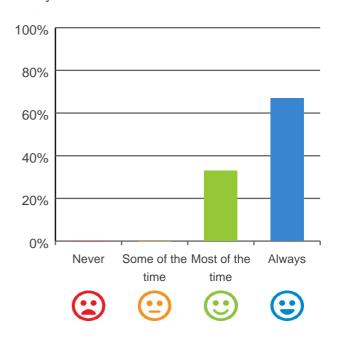

### Is this place well run?

# 80% 60% 40% 20% Never Some of the Most of the Always time time Color time Co

100% of responses were: most of the time or always