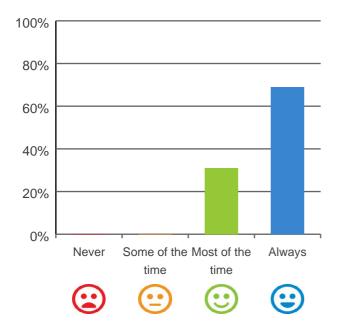

# Do you like the food here?

# 

100% of responses were: most of the time or always