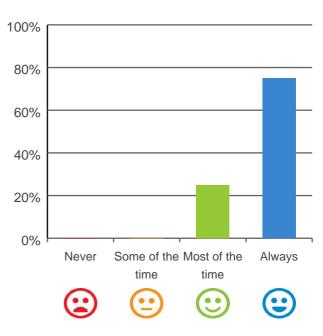

# Do you like the food here?

# 

100% of responses were: most of the time or always