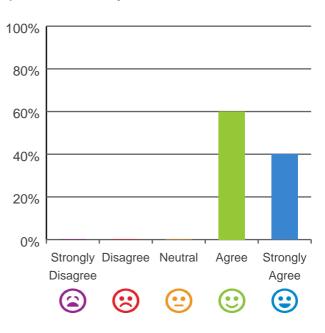

## 100% 80% 60% 40% 20% 0% Strongly Disagree Neutral Agree Strongly Disagree $\bigotimes$ $\bigotimes$ $\bigotimes$ $\bigotimes$ $\bigotimes$ $\bigotimes$ $\bigotimes$ $\bigotimes$ $\bigotimes$

100% of responses were: agree or strongly agree