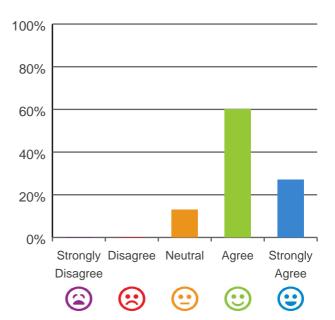

#### The staff know what they are doing.

87% of responses were: agree or strongly agree

## 100% 80% 60% 40% 20% 0% Strongly Disagree Neutral Agree Strongly Disagree $\bigotimes$ $\bigotimes$ $\bigotimes$ $\bigotimes$ $\bigotimes$ $\bigotimes$ $\bigotimes$ $\bigotimes$ $\bigotimes$

100% of responses were: agree or strongly agree