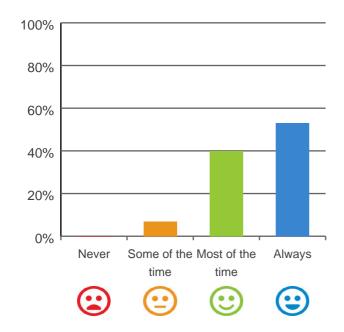

Do staff meet your healthcare needs?

100% of responses were: most of the time or always

Do staff explain things to you?

# Do staff follow up when you raise things with them?

100% of responses were: most of the time or always

93% of responses were: most of the time or always