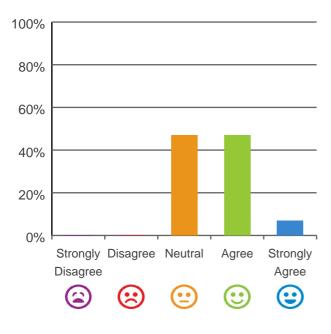

### Do you agree with these statements?

If I'm feeling a bit sad or worried, there are

staff here who I can talk to.

53% of responses were: agree or strongly agree

This place is well run.