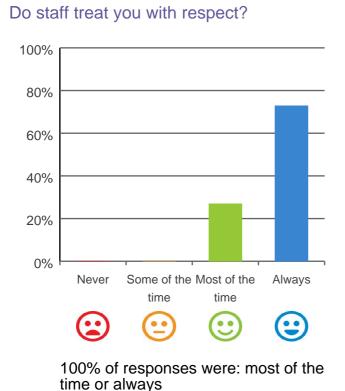

Do staff meet your healthcare needs?

100% of responses were: most of the time or always

Do staff explain things to you?