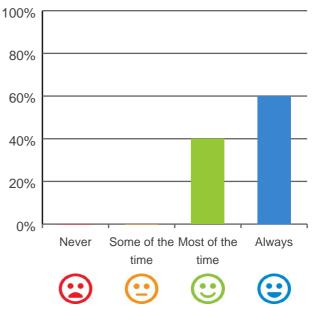

#### The staff know what they are doing.

87% of responses were: agree or strongly agree