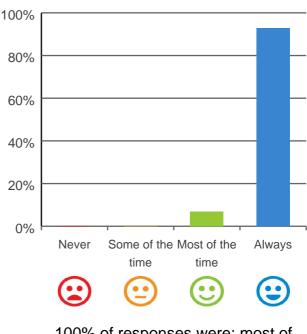

# Do staff follow up when you raise things with them?

100% of responses were: most of the time or always

93% of responses were: most of the time or always