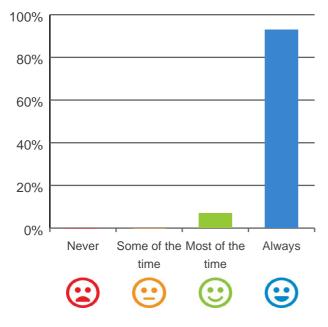

# Do staff follow up when you raise things with them?

100% of responses were: most of the time or always

93% of responses were: most of the time or always