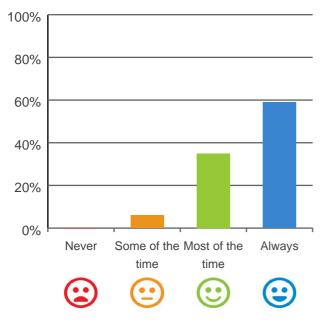

Do staff meet your healthcare needs?

94% of responses were: most of the time or always

Do staff explain things to you?

## Do staff follow up when you raise things with them?

94% of responses were: most of the time or always