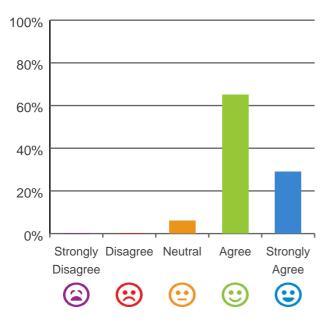

35% of responses were: agree or strongly agree

This place is well run.

100% of responses were: agree or strongly agree

94% of responses were: agree or strongly agree