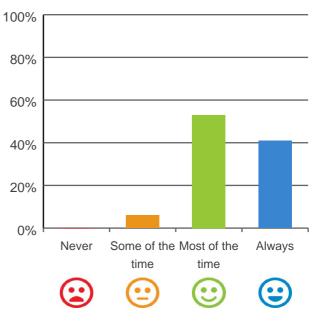

#### Do you like the food here?

88% of responses were: most of the time or always

This document is designed for online viewing. Printed copies, although permitted, are deemed Uncontrolled from 12:36 hours on 10/02/2019