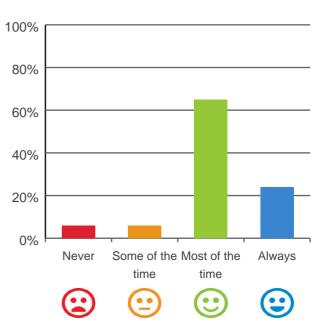

Do staff meet your healthcare needs?

94% of responses were: most of the time or always

Do staff explain things to you?