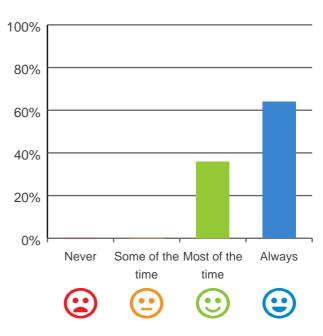

# Do you like the food here?

# 

73% of responses were: most of the time or always