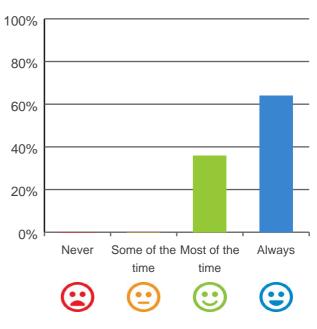

### Do you have a say in your daily activities?

# 100% 80% 60% 40% 20% 0% Some of the Most of the Never Always time time

100% of responses were: most of the time or always