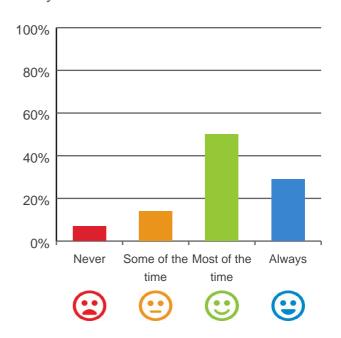

### Is this place well run?

# 80% 60% 40% 20% Never Some of the Most of the Always time time \time \time \time

100% of responses were: most of the time or always