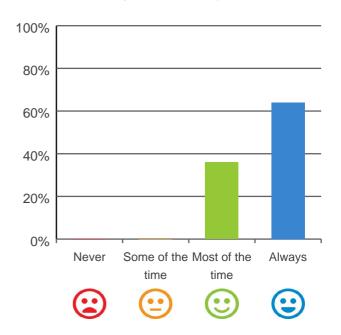

# Do you like the food here?

# 

73% of responses were: most of the time or always