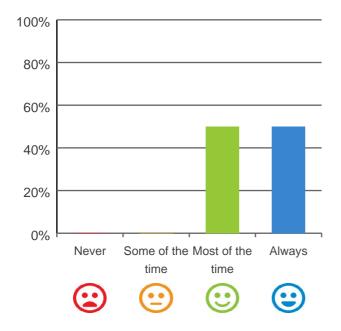

### Is this place well run?

# 80% 60% 40% 20% Never Some of the Most of the Always time time \time \time \time

100% of responses were: most of the time or always