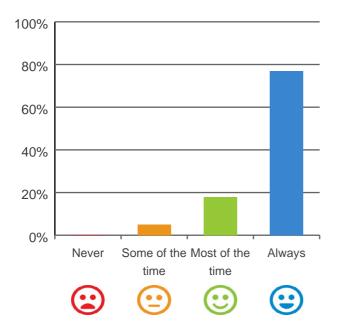

### Is this place well run?

# 80% 60% 40% 20% Never Some of the Most of the Always time time Color time Co

100% of responses were: most of the time or always