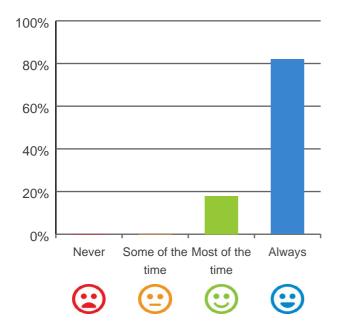

### Do staff explain things to you?

# 80% 60% 40% 20% Never Some of the Most of the Always time time \( \text{Lime} \)

95% of responses were: most of the time or always