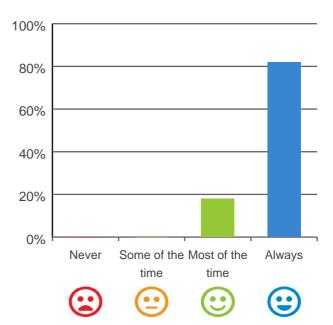

### Is this place well run?

# 80% 60% 40% 20% Never Some of the Most of the Always time time Color time Co

100% of responses were: most of the time or always