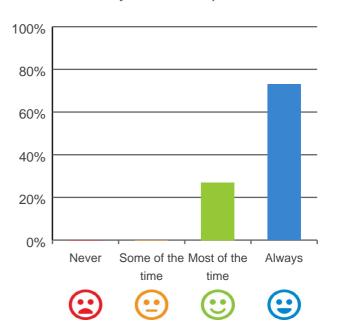

### Do you like the food here?

## 

91% of responses were: most of the time or always