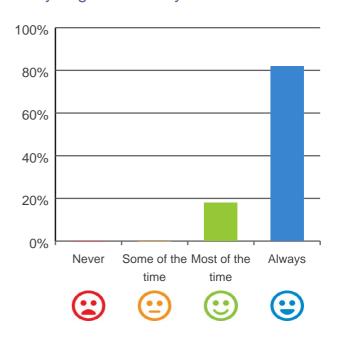

### Is this place well run?

# 80% 60% 40% 20% Never Some of the Most of the Always time time Color time Co

100% of responses were: most of the time or always