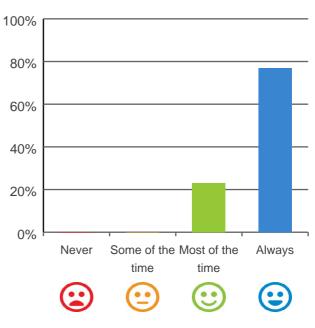

### Do staff explain things to you?

# 80% 60% 40% 20% Never Some of the Most of the Always time time \( \text{Lime} \)

95% of responses were: most of the time or always