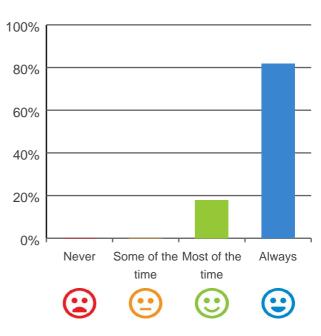

### Do you like the food here?

## 

91% of responses were: most of the time or always