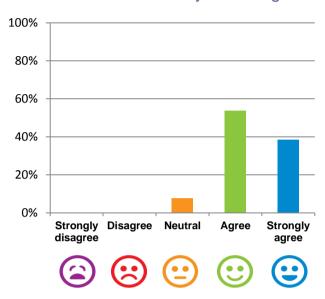

#### The staff know what they are doing.

92% of responses were: agree or strongly agree