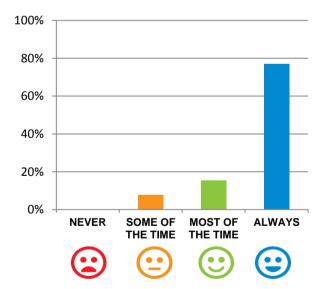

#### Do staff meet your healthcare needs?

100% of responses were: most of the time or always