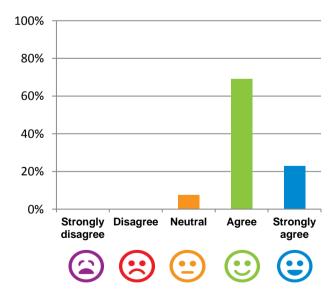

#### If I'm feeling a bit sad or worried, there are staff here who I can talk to.

69% of responses were: agree or strongly agree