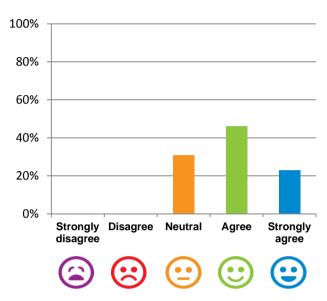

#### If I'm feeling a bit sad or worried, there are staff here who I can talk to.

69% of responses were: agree or strongly agree