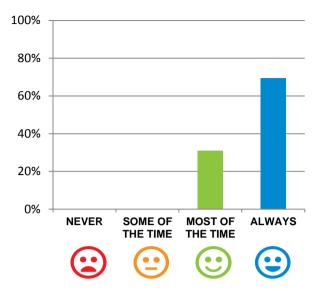

#### Do the staff explain things to you?

92% of responses were: most of the time or always