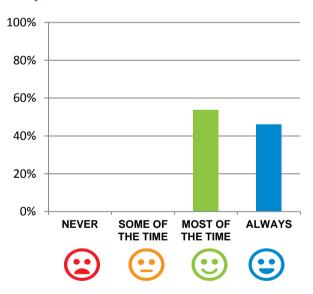

#### Do the staff explain things to you?

92% of responses were: most of the time or always