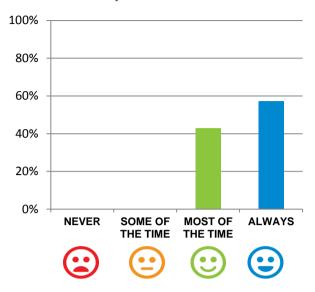

#### If I'm feeling a bit sad or worried, there are staff here who I can talk to.

69% of responses were: agree or strongly agree