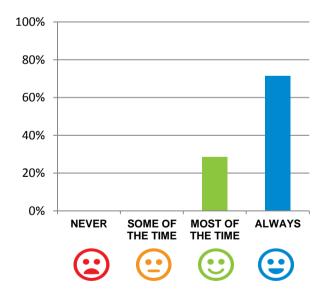

#### Do staff meet your healthcare needs?

100% of responses were: most of the time or always