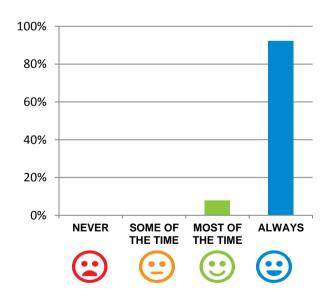

#### Do you like the food here?

100% of responses were: most of the time or always