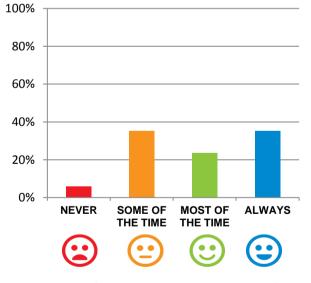

## Do staff follow up when you raise things with them?

59% of responses were: most of the time or always

#### Do the staff explain things to you?

59% of responses were: most of the time or always