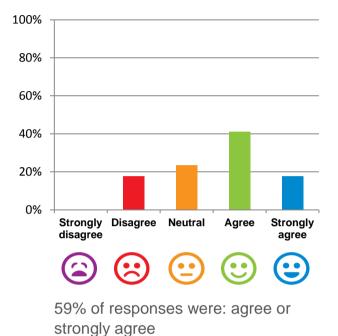

#### The staff know what they are doing.

65% of responses were: agree or strongly agree

This place is well run.

strongly agree