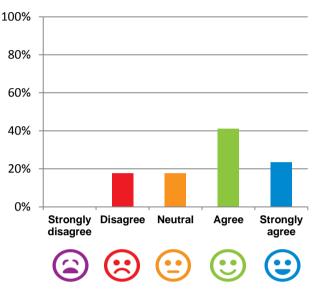

### Do you agree with these statements?

If I'm feeling a bit sad or worried, there are staff here who I can talk to.

#### The staff know what they are doing.

65% of responses were: agree or strongly agree

This place is well run.

strongly agree