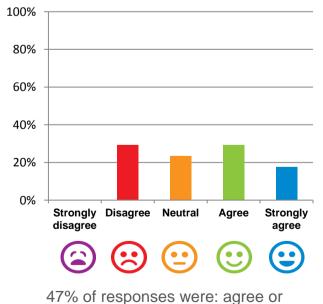

### Do you agree with these statements?

If I'm feeling a bit sad or worried, there are staff here who I can talk to.