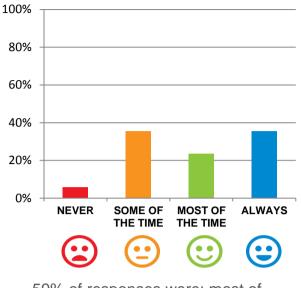

## What is your experience at the home?

Do staff treat you with respect?

71% of responses were: most of the time or always