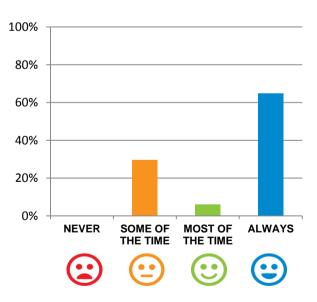

#### Do you feel safe here?

94% of responses were: most of the time or always

Dates of audit: 05 June 18 to 07 June 28 RPT-ACC-0096 v14.3

This document is designed for online viewing. Printed copies, although permitted, are deemed Uncontrolled from 23:59 hours on 19/06/2018