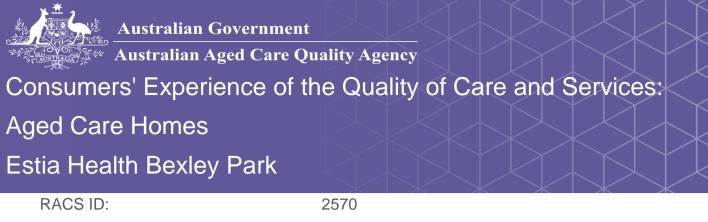

## Do staff follow up when you raise things with them?

59% of responses were: most of the time or always