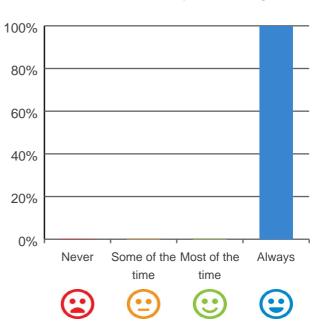

#### Do you feel safe here?

## 100% 80% 60% 40% 20% 0% Never Some of the Most of the Always time time

100% of responses were: most of the time or always