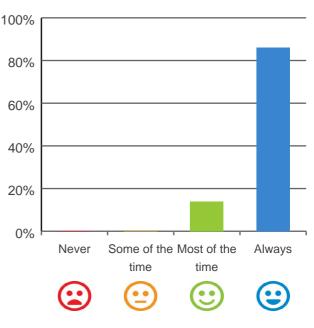

#### Is this place well run?

100% of responses were: most of the time or always