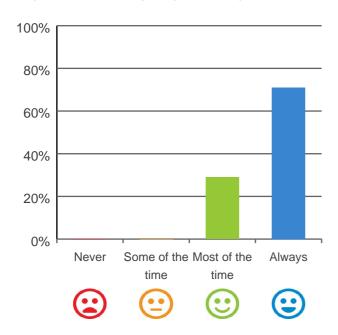

#### Do you get the care you need?

100% of responses were: most of the time or always