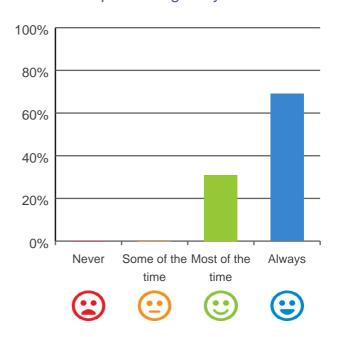

#### Do staff treat you with respect?

## 

100% of responses were: most of the time or always