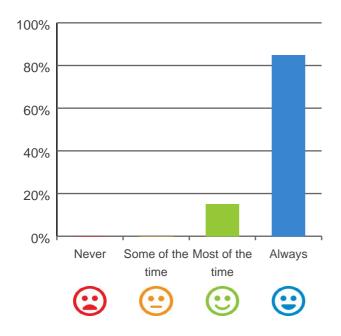

#### Do staff treat you with respect?

## 

100% of responses were: most of the time or always