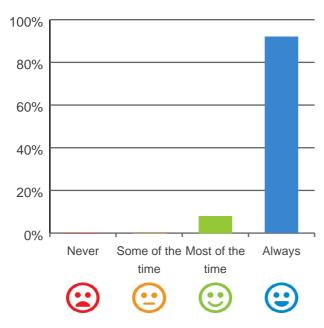

#### Is this place well run?

100% of responses were: most of the time or always

#### Do you get the care you need?

100% of responses were: most of the time or always