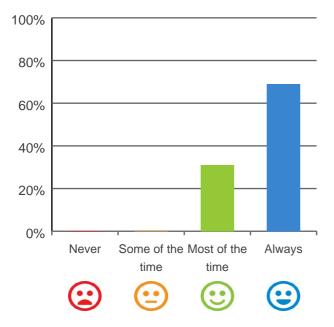

#### Do you feel safe here?

## 100% 80% 60% 40% 20% 0% Never Some of the Most of the Always time time

100% of responses were: most of the time or always