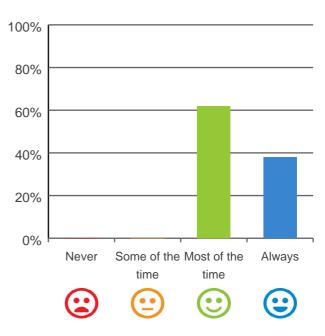

#### What is your experience at the home?

## 

100% of responses were: most of the time or always