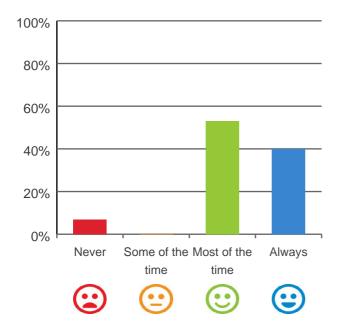

#### Do staff explain things to you?

93% of responses were: most of the time or always