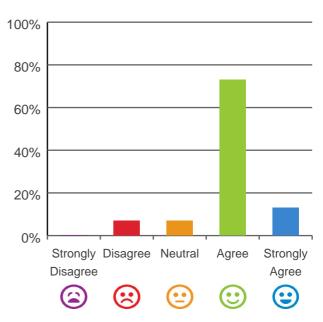

-ACC-0095 v14.2

#### Do staff meet your healthcare needs?



93% of responses were: most of the time or always

# Do staff follow up when you raise things with them?



93% of responses were: most of the time or always

#### Do staff explain things to you?



93% of responses were: most of the time or always

#### Do you like the food here?



93% of responses were: most of the time or always

#### Do you agree with these statements?

## If I'm feeling a bit sad or worried, there are staff here who I can talk to.



87% of responses were: agree or strongly agree

#### The staff know what they are doing.



93% of responses were: agree or strongly agree

#### This place is well run.



87% of responses were: agree or strongly agree

# I am encouraged to do as much as possible for myself.



87% of responses were: agree or strongly agree

Home name: Eyre Peninsula Old Folks Home

RACS ID: 6046

Dates of audit: 18 Dec 2018 to 20 Dec 2018

RPT-ACC-0095 v14.2