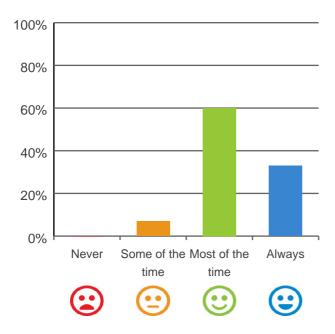

#### Do staff meet your healthcare needs?

93% of responses were: most of the time or always