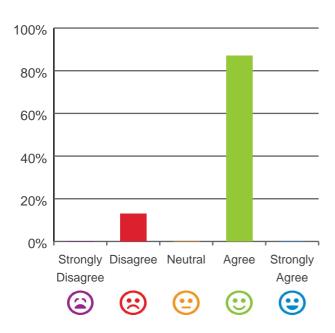

#### Do you agree with these statements?

## If I'm feeling a bit sad or worried, there are staff here who I can talk to.

87% of responses were: agree or strongly agree