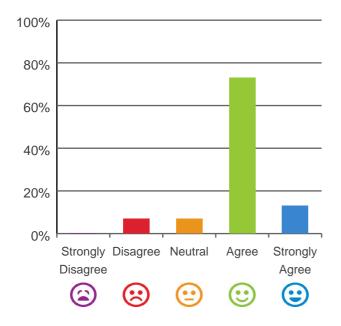

#### Do you agree with these statements?

#### This place is well run.

87% of responses were: agree or strongly agree