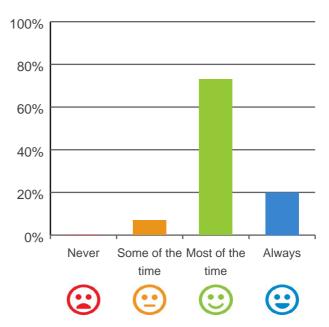

# Do staff follow up when you raise things with them?

93% of responses were: most of the time or always