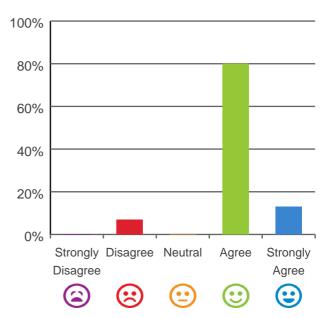

#### Do you agree with these statements?

#### The staff know what they are doing.

93% of responses were: agree or strongly agree