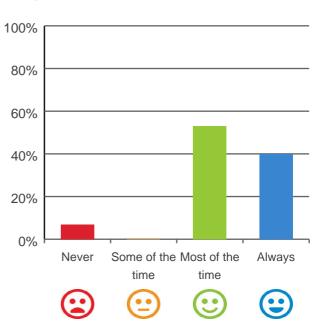

#### What is your experience at the home?

#### Do staff treat you with respect?

### 

93% of responses were: most of the time or always