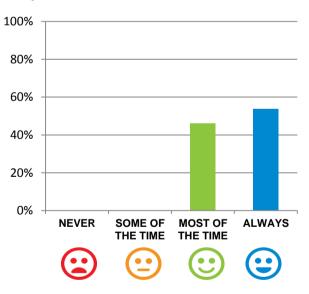

## Do staff follow up when you raise things with them?

100% of responses were: most of the time or always