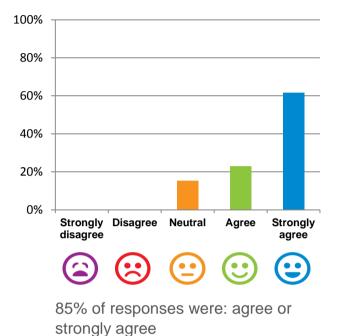

## Do you agree with these statements?

If I'm feeling a bit sad or worried, there are staff here who I can talk to.

#### The staff know what they are doing.

85% of responses were: agree or strongly agree