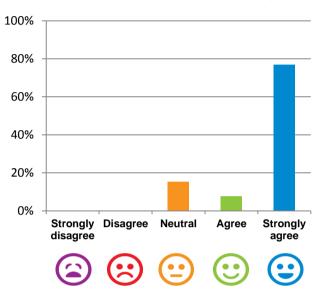

## Do you agree with these statements?

If I'm feeling a bit sad or worried, there are staff here who I can talk to.