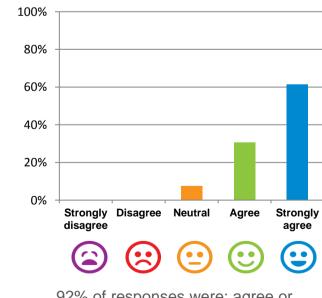

# I am encouraged to do as much as possible for myself.

92% of responses were: agree or strongly agree