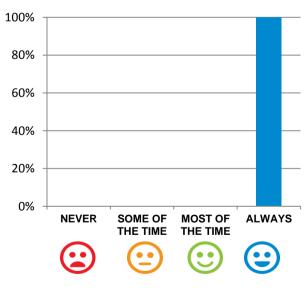

#### The staff know what they are doing.

85% of responses were: agree or strongly agree