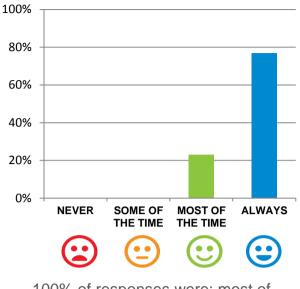

### What is your experience at the home?

Do staff treat you with respect?

100% of responses were: most of the time or always