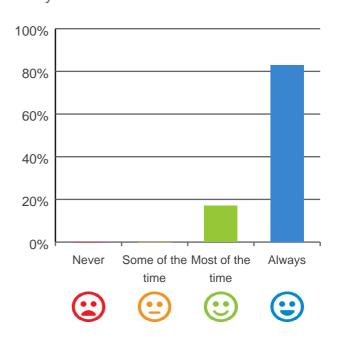

### Do you have a say in your daily activities?

# 100% 80% 60% 40% 20%

0%

Never

100% of responses were: most of the time or always

Some of the Most of the

time

time

Always