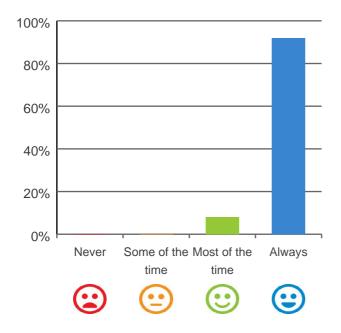

# Do you like the food here?

# 

92% of responses were: most of the time or always