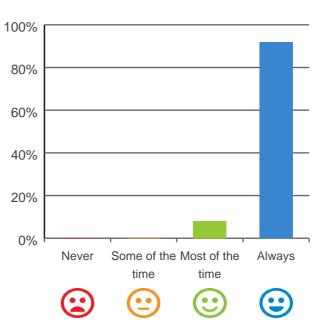

### Do staff explain things to you?

# 

100% of responses were: most of the time or always