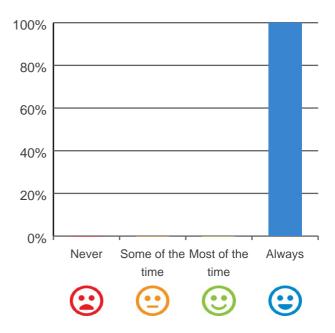

### Do you get the care you need?

100% of responses were: most of the time or always