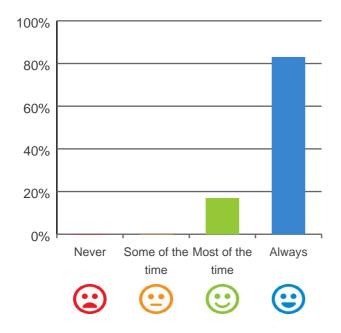

### Is this place well run?

# 80% 60% 40% 20% Never Some of the Most of the Always time time Color time Co

100% of responses were: most of the time or always