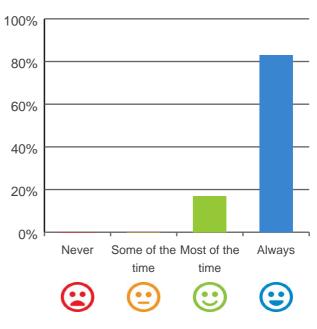

### Is this place well run?

# 80% 60% 40% 20% Never Some of the Most of the Always time time Color time Co

100% of responses were: most of the time or always