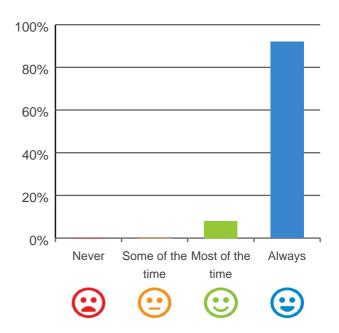

# Do you like the food here?

# 

92% of responses were: most of the time or always