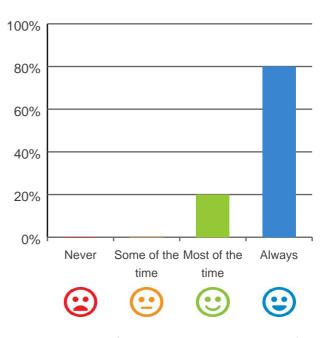

### Is this place well run?

# 80% 60% 40% 20% Never Some of the Most of the Always time time Calculate time

100% of responses were: most of the time or always