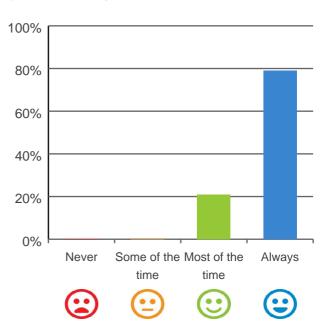

### Do you get the care you need?

100% of responses were: most of the time or always