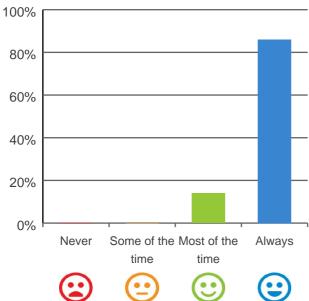

### Do you get the care you need?

100% of responses were: most of the time or always