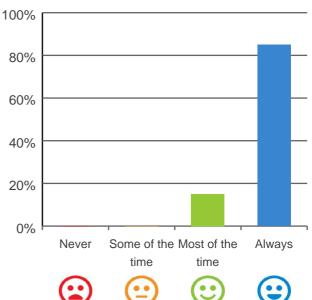

### Is this place well run?

# 80% 60% 40% 20% Never Some of the Most of the Always time time Calculate time

100% of responses were: most of the time or always