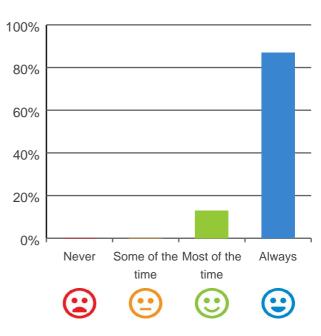

### Do you like the food here?

## 

100% of responses were: most of the time or always