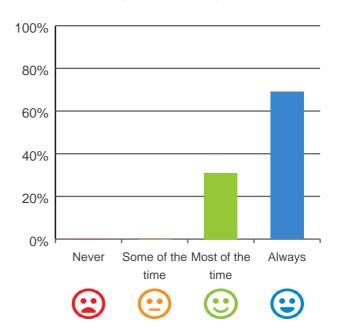

### Do you like the food here?

## 

100% of responses were: most of the time or always