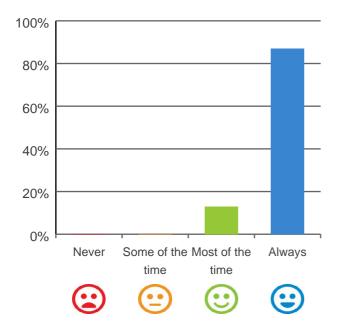

### Is this place well run?

# 80% 60% 40% 20% Never Some of the Most of the Always time time Calculate time

100% of responses were: most of the time or always