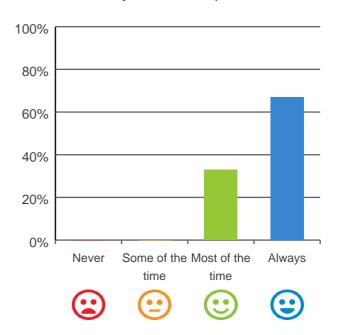

# Do you like the food here?

# 

100% of responses were: most of the time or always