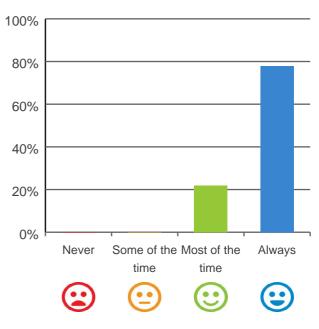

## Do you get the care you need?

100% of responses were: most of the time or always