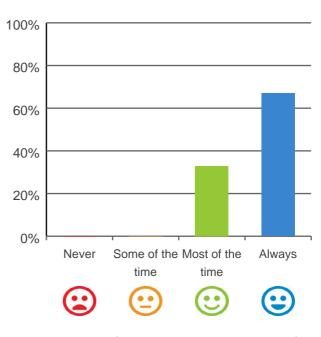

### Is this place well run?

# 80% 60% 40% 20% Never Some of the Most of the Always time time \time \time \time

94% of responses were: most of the time or always