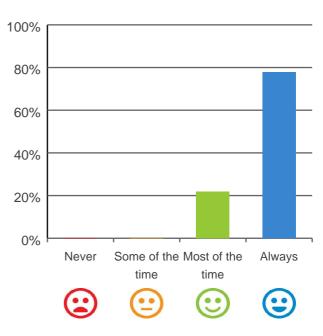

# Do you like the food here?

# 

100% of responses were: most of the time or always