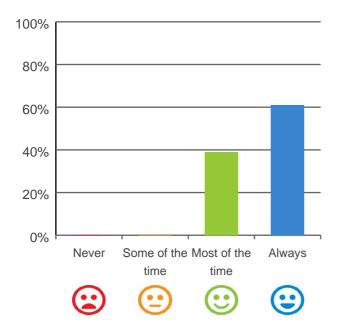

ost of the time or always

### Is this place well run?

# 80% 60% 40% 20% Never Some of the Most of the Always time time \time \time \time

94% of responses were: most of the time or always

## Do you get the care you need?



100% of responses were: most of the time or always

# Do staff know what they are doing?



94% of responses were: most of the time or always

# Are you encouraged to do as much as possible for yourself?



100% of responses were: most of the time or always

### Do staff explain things to you?

# 80% 60% 40% 20% Never Some of the Most of the Always time time Calculate time

89% of responses were: most of the time or always

# Do staff treat you with respect?



100% of responses were: most of the time or always

# Do staff follow up when you raise things with them?



100% of responses were: most of the time or always

# Are staff kind and caring?



100% of responses were: most of the time or always

## Do you have a say in your daily activities?

# 80% 60% 40% Never Some of the Most of the Always

time

100% of responses were: most of the time or always

time

# Do you feel at home here?



94% of responses were: most of the time or always