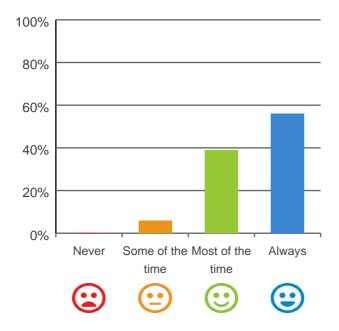

### Is this place well run?

# 80% 60% 40% 20% Never Some of the Most of the Always time time \time \time \time

94% of responses were: most of the time or always