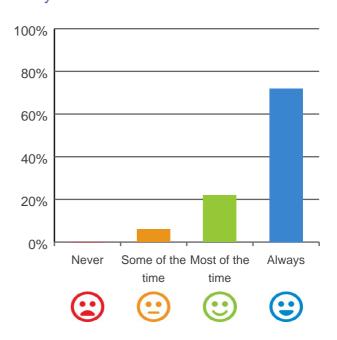

## Do you get the care you need?

100% of responses were: most of the time or always