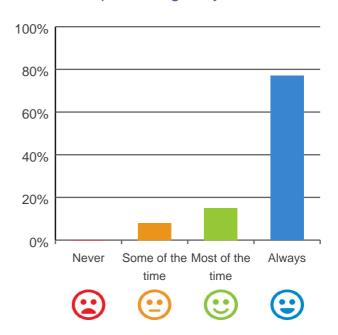

### Do staff know what they are doing?

92% of responses were: most of the time or always