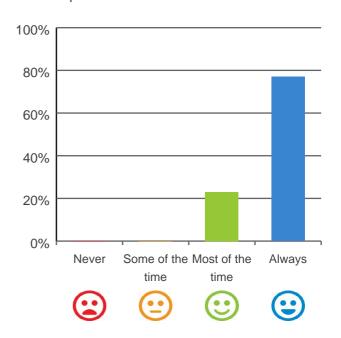

### Do you feel safe here?

# 80% 60% 40% 20% Never Some of the Most of the Always time time Column 100%

100% of responses were: most of the time or always