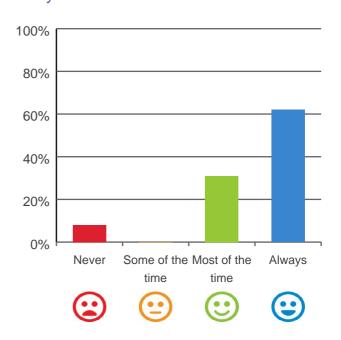

### Do you feel safe here?

# 80% 60% 40% 20% Never Some of the Most of the Always time time Column 100%

100% of responses were: most of the time or always