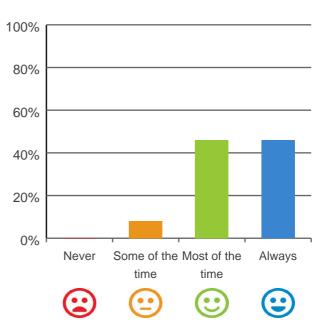

### Do staff know what they are doing?

92% of responses were: most of the time or always