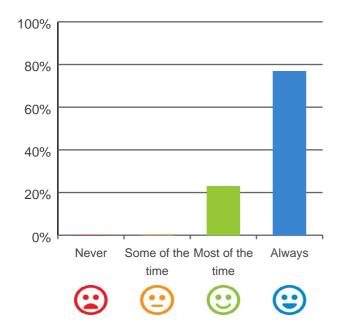

### Do you have a say in your daily activities?

# 100% 80% 60% 40% 20% Never Some of the Most of the Always time time

100% of responses were: most of the time or always