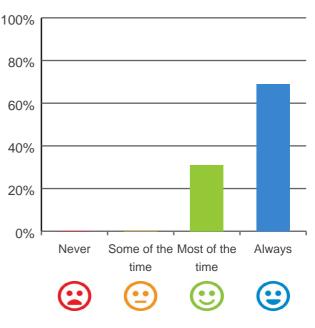

### Do you feel at home here?

92% of responses were: most of the time or always

Dates of audit: 13 Aug 2019 to 15 Aug 2019