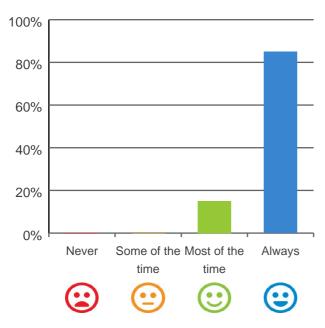

### Do staff treat you with respect?

## 

100% of responses were: most of the time or always