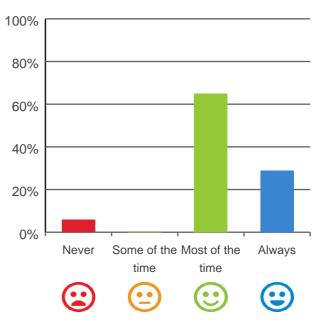

#### Do staff treat you with respect?

### 

100% of responses were: most of the time or always