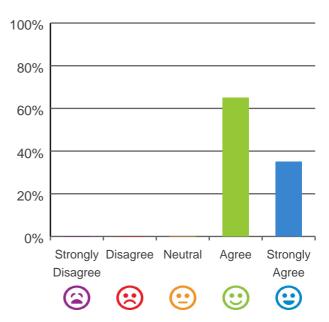

#### The staff know what they are doing.

100% of responses were: agree or strongly agree

#### This place is well run.

100% of responses were: agree or strongly agree

# I am encouraged to do as much as possible for myself.

100% of responses were: agree or strongly agree

Service name: Fullarton Lutheran Homes

RACS ID: 6047

Dates of audit: 19 Mar 2019 to 21 Mar 2019

RPT-ACC-0095 v14.2