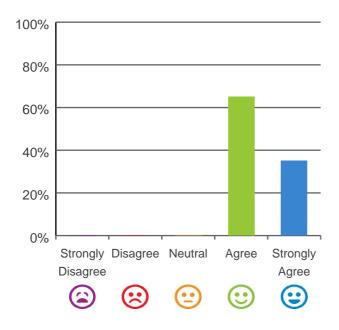

#### The staff know what they are doing.

100% of responses were: agree or strongly agree

#### This place is well run.

100% of responses were: agree or strongly agree

# I am encouraged to do as much as possible for myself.

100% of responses were: agree or strongly agree

Service name: Fullarton Lutheran Homes

RACS ID: 6047

Dates of audit: 19 Mar 2019 to 21 Mar 2019

RPT-ACC-0095 v14.2