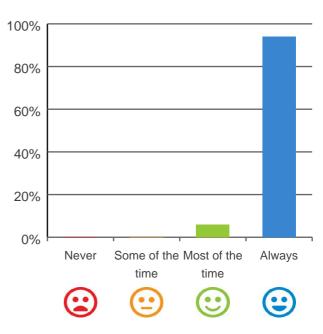

#### Do you like the food here?

94% of responses were: most of the time or always