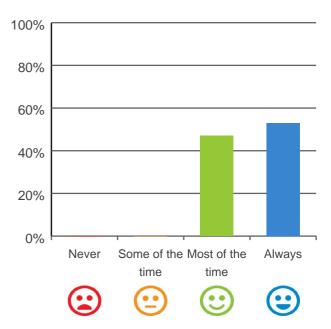

#### The staff know what they are doing.

100% of responses were: agree or strongly agree