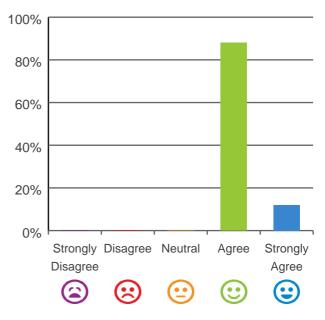

## If I'm feeling a bit sad or worried, there are staff here who I can talk to.

82% of responses were: agree or strongly agree