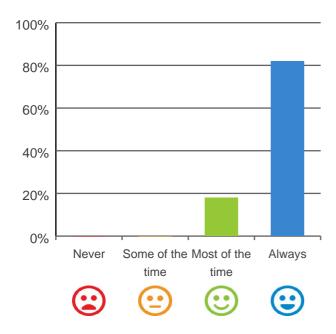

## If I'm feeling a bit sad or worried, there are staff here who I can talk to.

82% of responses were: agree or strongly agree