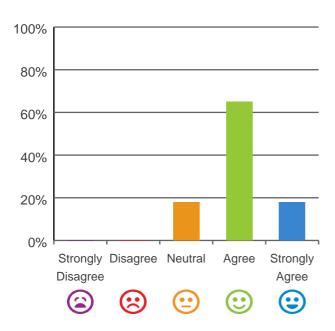

## If I'm feeling a bit sad or worried, there are staff here who I can talk to.

82% of responses were: agree or strongly agree