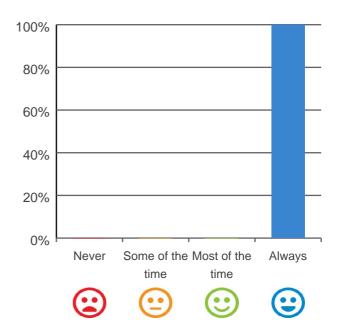

### Is this place well run?

# 80% 60% 40% 20% Never Some of the Most of the Always time time Column 100%

100% of responses were: most of the time or always