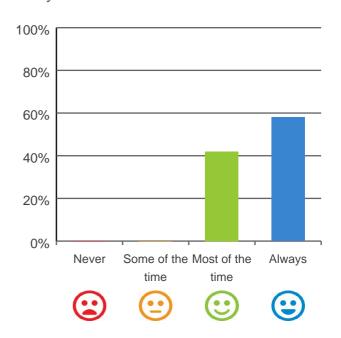

### Is this place well run?

# 80% 60% 40% 20% Never Some of the Most of the Always time time Column 100%

100% of responses were: most of the time or always