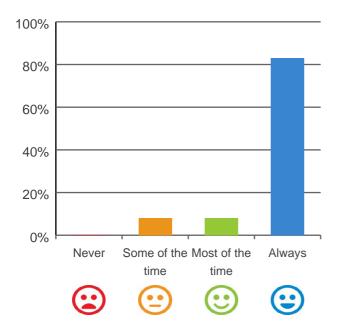

## Do you like the food here?

## 

92% of responses were: most of the time or always