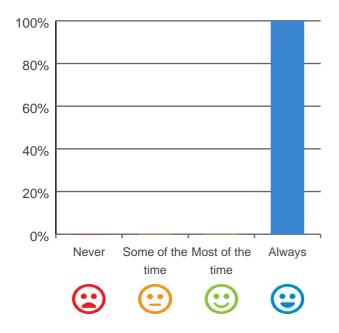

### Do you get the care you need?

100% of responses were: most of the time or always