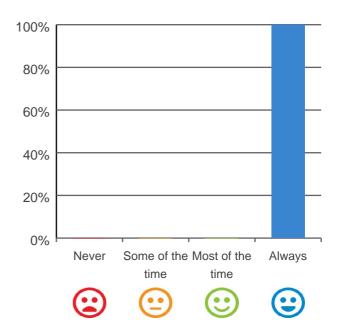

## Are you encouraged to do as much as possible for yourself?

100% of responses were: most of the time or always