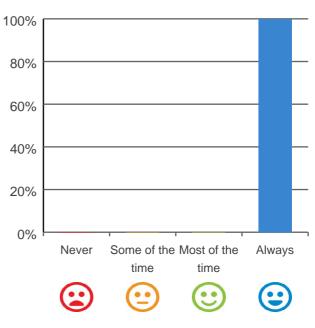

## Do staff know what they are doing?

100% of responses were: most of the time or always