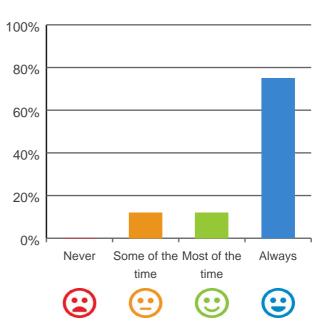

#### Do staff explain things to you?

# 100% 80% 60% 20% Never Some of the Most of the Always time time \text{\text{\text{c}}} \text{\text{\text{c}}} \text{\text{\text{c}}} \text{\text{\text{c}}} \text{\text{\text{c}}}

81% of responses were: most of the time or always