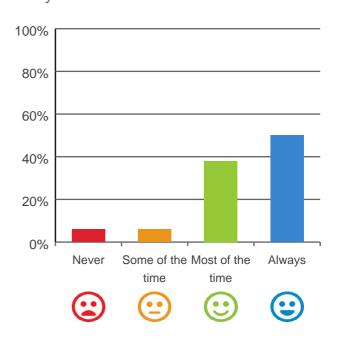

#### Do staff explain things to you?

# 100% 80% 60% 20% Never Some of the Most of the Always time time \text{\text{\text{c}}} \text{\text{\text{c}}} \text{\text{\text{c}}} \text{\text{\text{c}}} \text{\text{\text{c}}}

81% of responses were: most of the time or always