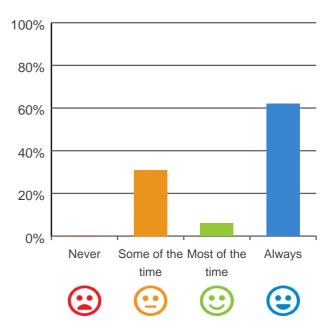

#### Do you get the care you need?

69% of responses were: most of the time or always