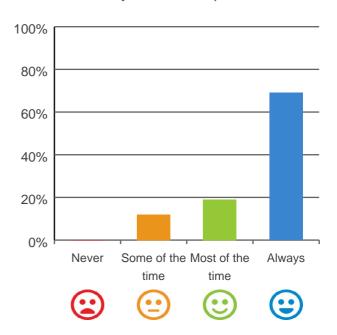

#### Do staff know what they are doing?

75% of responses were: most of the time or always