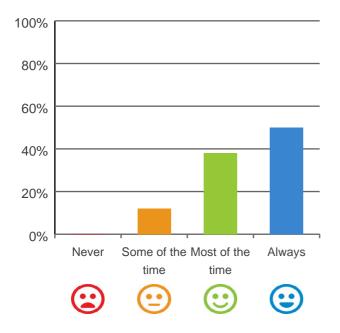

# Are you encouraged to do as much as possible for yourself?

81% of responses were: most of the time or always