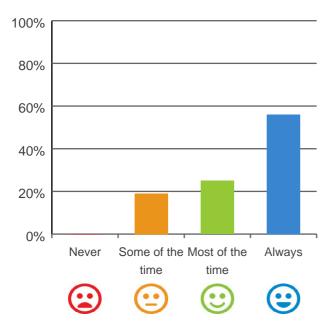

. The results are presented in this report which will help you understand the experience of consumers living at the service. It should be read alongside the audit report on the service available at the Commission's Report Search page at http://www.agedcarequality.gov.au/reports.For more general information on aged care, visit www.myagedcare.gov.au.

\* Number of consumers interviewed: 14 Number of representatives interviewed: 3

#### What is your experience at the service?

#### Do you like the food here?

## 

75% of responses were: most of the time or always

#### Do you feel safe here?



100% of responses were: most of the time or always

Service name: Garden View Nursing Home

Dates of audit: 09 Oct 2019 to 11 Oct 2019

RACS ID: 2571

RPT-ACC-0095 v19.0

#### Is this place well run?



81% of responses were: most of the time or always

#### Do you get the care you need?



69% of responses were: most of the time or always

#### Do staff know what they are doing?



75% of responses were: most of the time or always

# Are you encouraged to do as much as possible for yourself?



81% of responses were: most of the time or always

#### Do staff explain things to you?

# 100% 80% 60% 20% Never Some of the Most of the Always time time \text{\text{\text{c}}} \text{\text{\text{c}}} \text{\text{\text{c}}} \text{\text{\text{c}}} \text{\text{\text{c}}}

81% of responses were: most of the time or always

#### Do staff treat you with respect?



88% of responses were: most of the time or always

# Do staff follow up when you raise things with them?



88% of responses were: most o