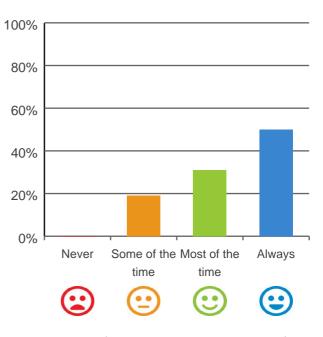

#### Do you get the care you need?

69% of responses were: most of the time or always