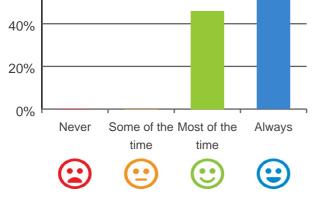

# Do staff follow up when you raise things with them?

91% of responses were: most of the time or always