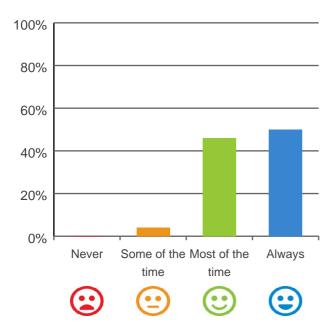

### Do you have a say in your daily activities?

100%

80%

60%

100% of responses were: most of the time or always

92% of responses were: most of the time or always