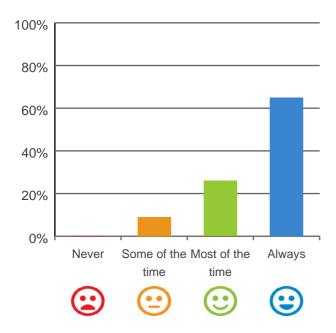

# Do staff follow up when you raise things with them?

91% of responses were: most of the time or always