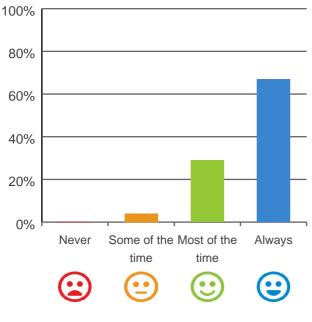

# Do staff follow up when you raise things with them?

91% of responses were: most of the time or always