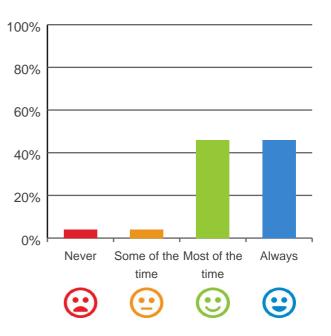

### Do you have a say in your daily activities?

100%

80%

60%

100% of responses were: most of the time or always

92% of responses were: most of the time or always