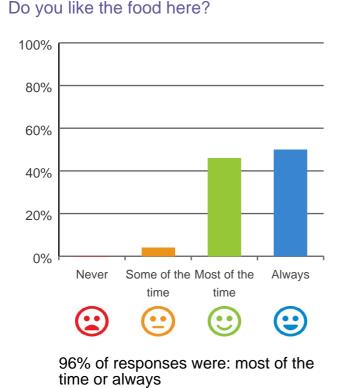

RACS ID: Audit Date: 2720 09 Sep 2019 to 13 Sep 2019

An audit team from the Aged Care Quality and Safety Commission (Commission) visited the aged care service for re-accreditation purposes and spoke to at least 10 per cent of the people who live there. Those we interviewed for this report were randomly selected\*. The results are presented in this report which will help you understand the experience of consumers living at the service. It should be read alongside the audit report on the service available at the Commission's Report Search page at http://www.agedcarequality.gov.au/reports.For more general information on aged care, visit www.myagedcare.gov.au.

\* Number of consumers interviewed: 23
Number of representatives interviewed: 2

### What is your experience at the service?



Do you feel safe here?



100% of responses were: most of the time or always

Service name: Garden Village RACS ID: 2720

### Is this place well run?



96% of responses were: most of the time or always

### Do you get the care you need?



100% of responses were: most of the time or always





96% of responses were: most of the time or always

## Are you encouraged to do as much as possible for yourself?



100% of responses were: most of the time or always

This document is designed for online viewing. Printed copies, although permitted, are deemed Uncontrolled from 14:24 hours on 04/10/2019





100% of responses were: most of the time or always

# Do staff follow up when you raise things with them?



91% of responses were: most of the time or always

### Do staff treat you with res