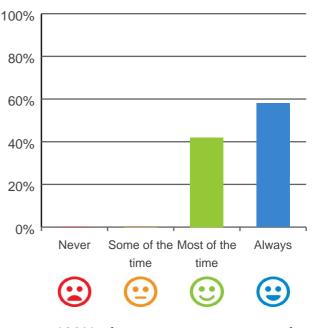

### Do you have a say in your daily activities?

100%

80%

60%

100% of responses were: most of the time or always

92% of responses were: most of the time or always