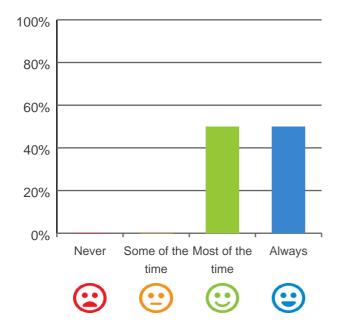

# Do you have a say in your daily activities?

# 100% 80% 60% 40% 20% Never Some of the Most of the Always time time

100% of responses were: most of the time or always