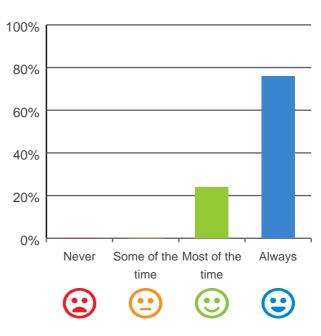

# Do you like the food here?

# 80% 60% 40% 20% Never Some of the Most of the Always time time Calculate time Calculate time

88% of responses were: most of the time or always