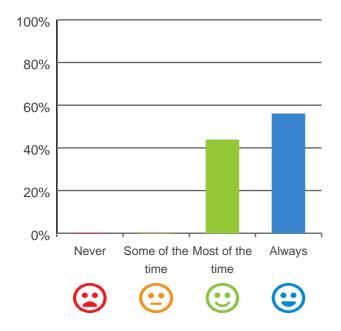

# Do you have a say in your daily activities?

# 100% 80% 60% 40% 20% Never Some of the Most of the Always time time

100% of responses were: most of the time or always