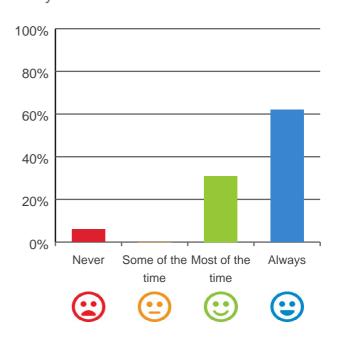

e time or always

# Are you encouraged to do as much as possible for yourself?



100% of responses were: most of the time or always

## Do staff explain things to you?

# 80% 60% 40% 20% Never Some of the Most of the Always time time Calculate time Calculate time

100% of responses were: most of the time or always

# Do staff treat you with respect?



100% of responses were: most of the time or always

# Do staff follow up when you raise things with them?



100% of responses were: most of the time or always

# Are staff kind and caring?



100% of responses were: most of the time or always

# Do you have a say in your daily activities?

# 100% 80% 60% 40% 20% Never Some of the Most of the Always time time

100% of responses were: most of the time or always

# Do you feel at home here?



94% of responses were: most of the time or always