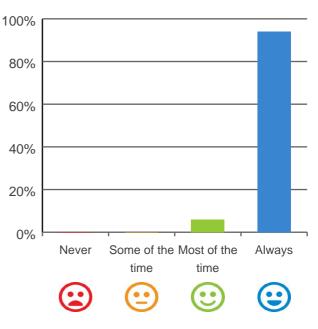

## Do staff explain things to you?

# 80% 60% 40% 20% Never Some of the Most of the Always time time Calculate time Calculate time

100% of responses were: most of the time or always