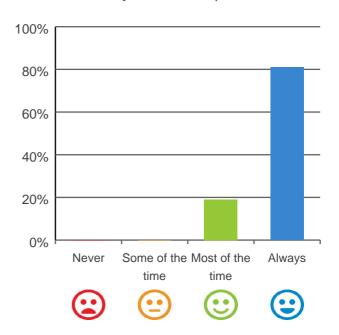

# Do you like the food here?

# 80% 60% 40% 20% Never Some of the Most of the Always time time Calculate time Calculate time

88% of responses were: most of the time or always