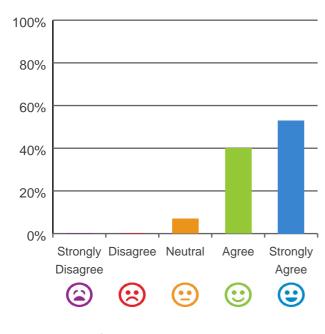

Do staff meet your healthcare needs?

100% of responses were: most of the time or always

Do staff explain things to you?

# Do staff follow up when you raise things with them?



100% of responses were: most of the time or always



100% of responses were: most of the time or always

#### Do you like the food here?



94% of responses were: most of the time or always

This document is designed for online viewing. Printed copies, although permitted, are deemed Uncontrolled from 11:39 hours on 08/03/2019

### Do you agree with these statements?



If I'm feeling a bit sad or worried, there are staff here who I can talk to.

69% of responses were: agree or strongly agree



#### The staff know what they are doing.

94% of responses were: agree or strongly agree

### This place is well run.



93% of responses were: agree or strongly agree

## I am encouraged to do as much as possible for myself.



94% of responses were: agree or strongly agree

Service name: Glasshouse Views RACS ID: 5510

This document is designed for online viewing. Printed copies, although permitted, are deemed Uncontrolled from 11:39 hours on 08/03/2019