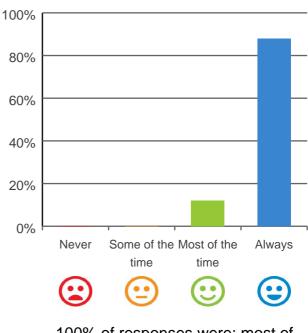

Date: 5510 05 Mar 2019 to 07 Mar 2019

An audit team from the Aged Care Quality and Safety Commission (Commission) visited the aged care service for re-accreditation purposes and spoke to at least 10 per cent of the people who live there. Those we interviewed for this report were randomly selected\*. The results are presented in this report which will help you understand the experience of consumers living at the service. It should be read alongside the audit report on the service available at the Commission's Report Search page at http://www.agedcarequality.gov.au/reports.For more general information on aged care, visit www.myagedcare.gov.au.

\* Number of consumers interviewed: 17
Number of representatives interviewed: 0

## What is your experience at the home?



Do you feel safe here?



100% of responses were: most of the time or always

Service name: Glasshouse Views RACS ID: 5510



Do staff meet your healthcare needs?

100% of responses were: most of the time or always

Do staff explain things to you?

# Do staff follow up when you raise things with them?



100% of responses were: most of the time or always



100% of responses were: most of the time or always

#### Do you like the food here?



94% of responses were: most of the time or always

This document is designed for online viewing. Printed copies, although permitted, are deemed Uncontrolled from 11:39 hours on 08/03/2019

### Do you agree with these statements?



If I'm feeling a bit sad or worried, there are staff here who I can talk to.

69% of responses were: agree or strongly agree



#### The staff kn