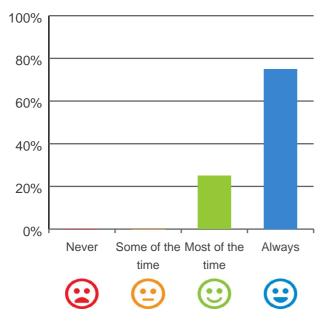

# Do staff follow up when you raise things with them?

100% of responses were: most of the time or always

100% of responses were: most of the time or always