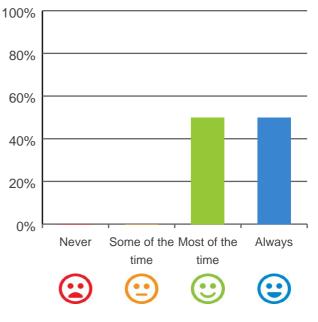

#### Do you like the food here?

94% of responses were: most of the time or always

This document is designed for online viewing. Printed copies, although permitted, are deemed Uncontrolled from 11:39 hours on 08/03/2019