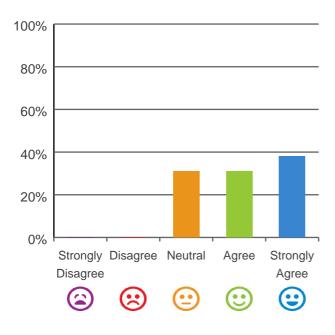

### Do you agree with these statements?

If I'm feeling a bit sad or worried, there are staff here who I can talk to.

69% of responses were: agree or strongly agree