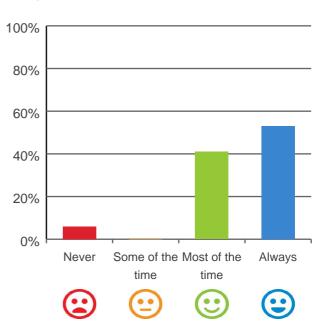

#### Do you like the food here?

94% of responses were: most of the time or always

This document is designed for online viewing. Printed copies, although permitted, are deemed Uncontrolled from 11:39 hours on 08/03/2019