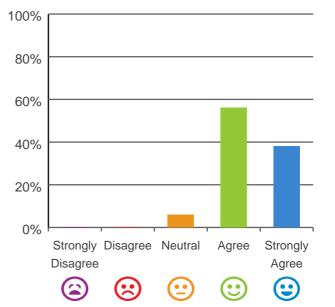

#### The staff know what they are doing.

94% of responses were: agree or strongly agree